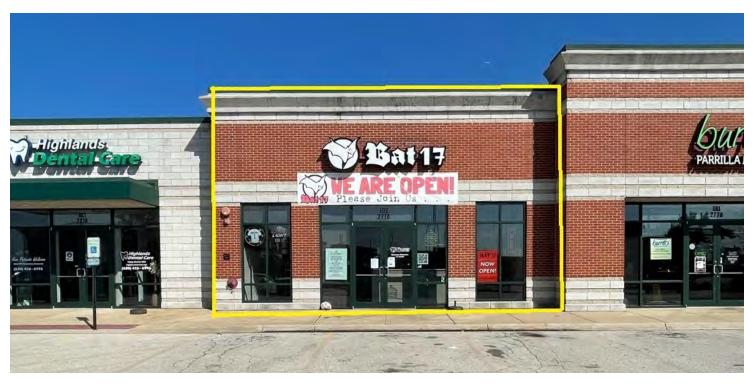

#### **PROPERTY OVERVIEW**

1,684 SF of retail space available for lease at the Highlands of Lombard, a multi-tenant shopping center located along the east side of Highland Avenue at 2770 South Highland Avenue in Lombard. Excellent Opportunity for a variety of tenants including restaurants, retailers, and medical office to join an established co-tenant mix including Mattress Firm, Jimmy Johns, and Beauty Craft among several others. The Highlands of Lombard benefits from its location in Lombard, a quarter-mile north of Interstate-88 (I-88) and one (1) mile east of Interstate-355 (I-355), featuring convenient access to and from the center. From a local perspective, the property sits just north of the heavily-trafficked intersection at Butterfield Road (Route 56) and Highland Avenue. The center is part of a larger development including co-tenants The Dump, Potbelly, and Anytime Fitness. Additionally, the center sits directly across the street from the Yorktown Center, a 100+ tenant super regional mall serving the western suburbs. Other neighboring retailers include Target, Best Buy, Dollar Tree, Starbucks, Dunkin, Panera Bread, The Patio, Miller's Ale House, Capital Grille, Olive Garden, McDonald's, Portillo's, and Burger King, among others

#### **PROPERTY HIGHLIGHTS**

- Excellent opportunity to lease a second generation restaurant space in Lombard
- Pylon signage available along Highland Avenue featuring exposure to 56,000 VPD
- The space features an existing hood, two walk-in coolers and an ADA compliant space