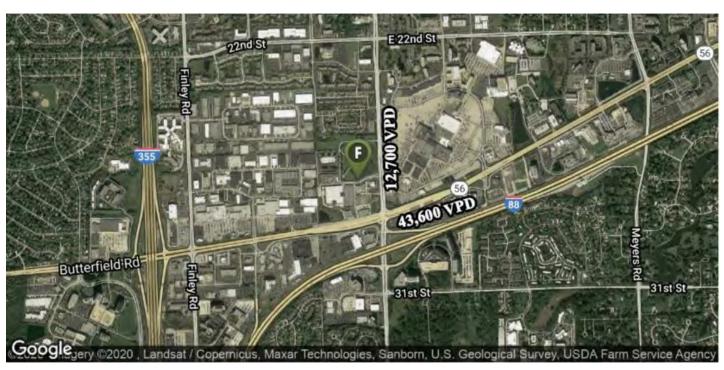

#### **OFFERING SUMMARY**

| Lease Rate:    | \$25.00 SF                 |
|----------------|----------------------------|
| NNN's          | \$12.75 SF                 |
| Available SF:  | 1,684 SF                   |
| Building Size: | 18,055 SF                  |
| Lot Size:      | 3.06 Acres                 |
| Year Built:    | 2008                       |
| Zoning:        | C                          |
| Market:        | Chicago                    |
| Submarket:     | Eastern East/West Corridor |
| Traffic Count  | 56,000 + VPD               |

#### **PROPERTY OVERVIEW**

1,684 SF of retail space available for lease at the Highlands of Lombard, a multi-tenant shopping center located along the east side of Highland Avenue at 2770 South Highland Avenue in Lombard. Excellent Opportunity for a variety of tenants including restaurants, retailers, and medical office to join an established co-tenant mix including Mattress Firm, Jimmy Johns, and Beauty Craft among several others. The Highlands of Lombard benefits from its location in Lombard, a quarter-mile north of Interstate-88 (I-88) and one (1) mile east of Interstate-355 (I-355), featuring convenient access to and from the center. From a local perspective, the property sits just north of the heavily-trafficked intersection at Butterfield Road (Route 56) and Highland Avenue. The center is part of a larger development including co-tenants The Dump, Potbelly, and Anytime Fitness. Additionally, the center sits directly across the street from the Yorktown Center, a 100+ tenant super regional mall serving the western suburbs. Other neighboring retailers include Target, Best Buy, Dollar Tree, Starbucks, Dunkin, Panera Bread, The Patio, Miller's Ale House, Capital Grille, Olive Garden, McDonald's, Portillo's, and Burger King, among others

#### **PROPERTY HIGHLIGHTS**

- Excellent opportunity to lease a second generation restaurant space in Lombard
- Pylon signage available along Highland Avenue featuring exposure to 56,000 VPD
- The space features an existing hood, two walk-in coolers and an ADA compliant space