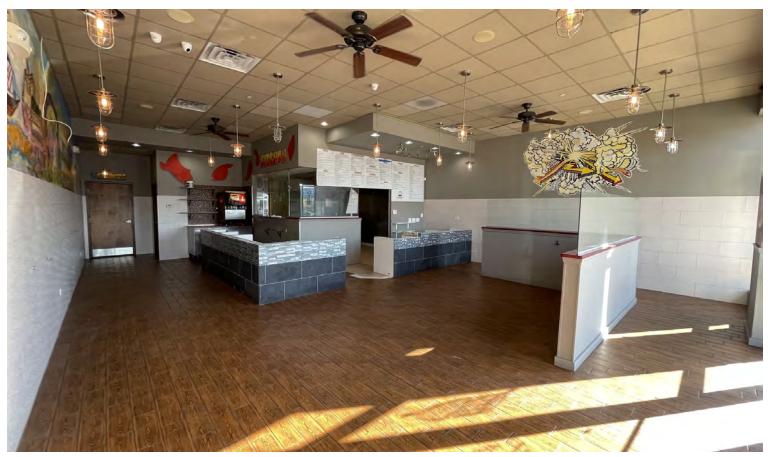

#### **PROPERTY HIGHLIGHTS**

- Excellent opportunity to lease a second generation restaurant space in Lombard
- Pylon signage available along Highland Avenue featuring exposure to 56,000 VPD
- The space features an existing hood, two walk-in coolers and an ADA compliant space

#### **ADDITIONAL PHOTOS**

**Frontline** Real Estate Partners

and make no guarantee, warranty or representation about it. It is submitted subject to the possibility of errors omissions, change of price, rental or otther conditions, prior sale, lease or financing, or withdrawal without notice.