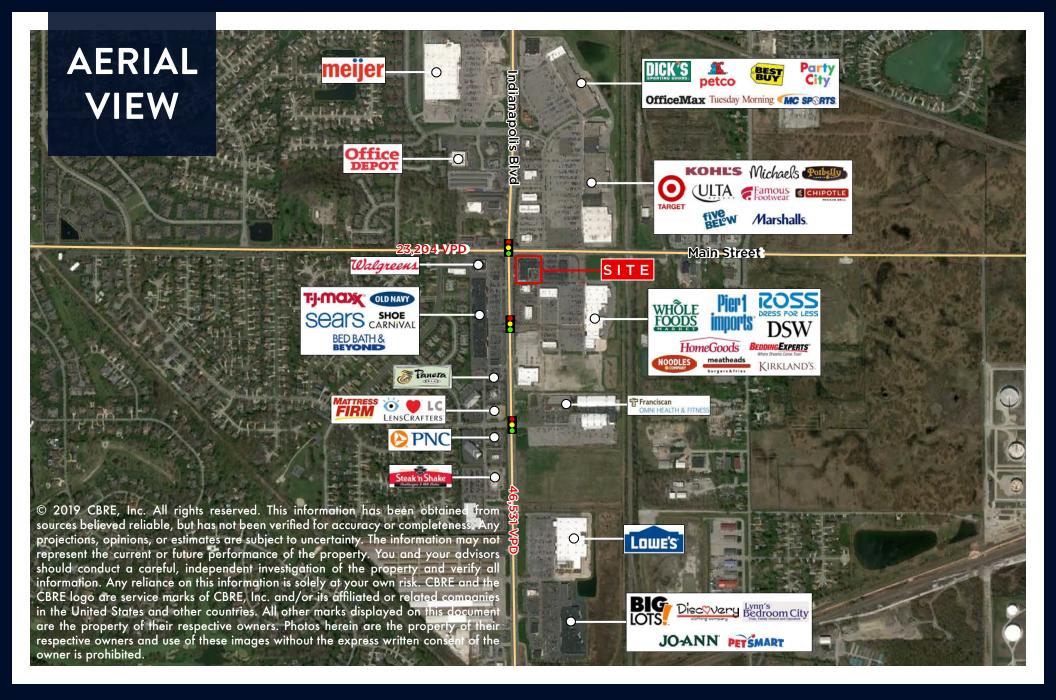

### **PROJECT SUMMARY**

MAIN STREET CENTER IS LOCATED AT ARGUABLY THE BEST RETAIL CORNER IN ALL OF NORTHWEST INDIANA. THE SITE IS LOCATED DIRECTLY IN FRONT OF AND SHARES ACCESS WITH THE NEW SHOPS ON MAIN DEVELOPMENT WHICH IS ANCHORED BY WHOLE FOODS, HOMEGOODS, GORDMANS AND ROSS. THE PROPERTY IS DIRECTLY ACROSS THE STREET FROM ONE OF THE HIGHEST GROSSING TARGET STORES IN THE CHICAGO MSA. MAIN STREET CENTER IS THE PREMIER CONVENIENCE CENTER IN AN EXTREMELY STRONG REGIONAL RETAIL MARKET WHICH SERVES THE SURROUNDING COMMUNITIES OF SCHERERVILLE, HIGHLAND, MUNSTER, DYER AND SEVERAL MORE.

#### SITE DETAILS

- BEST RETAIL CORNER IN NORTHWEST INDIANA
- CENTER SITS IN FRONT OF SHOPS ON MAIN WHICH IS ANCHORED BY WHOLE FOODS, DICK'S SPORTING GOODS, DSW AND HOMEGOODS
- ACROSS THE STREET FROM ONE OF CHICAGOLAND'S BEST TARGET STORES
- 62,000 VEHICLES PER DAY AT THE INTERSECTION
- 3.200 SF CURRENTLY AVAILABLE