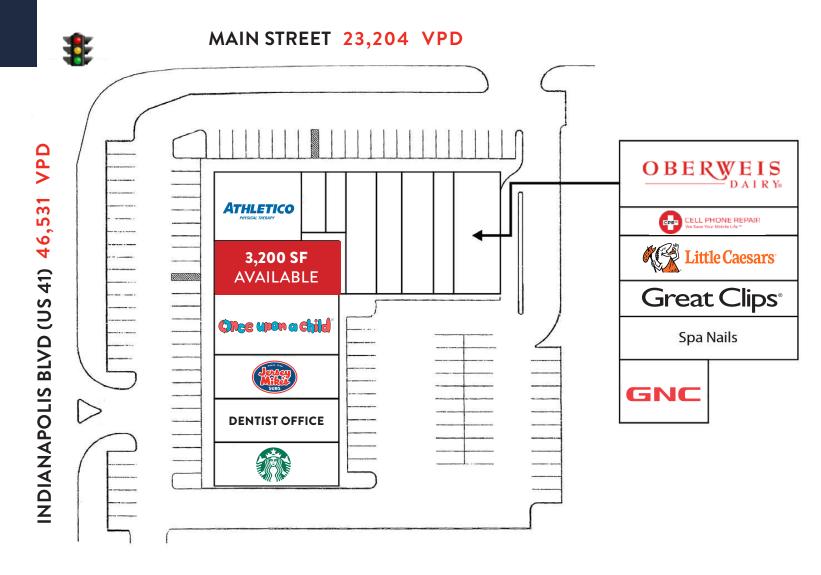

#### SITE DETAILS

- BEST RETAIL CORNER IN NORTHWEST INDIANA
- CENTER SITS IN FRONT OF SHOPS ON MAIN WHICH IS ANCHORED BY WHOLE FOODS, DICK'S SPORTING GOODS, DSW AND HOMEGOODS
- ACROSS THE STREET FROM ONE OF CHICAGOLAND'S BEST TARGET STORES
- 62,000 VEHICLES PER DAY AT THE INTERSECTION
- 3.200 SF CURRENTLY AVAILABLE

# SITE PLAN