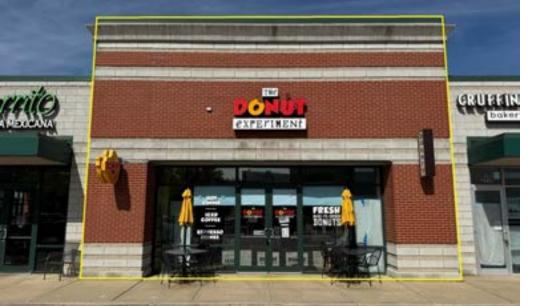

#### **Property Overview**

906 - 1,584 SF of retail space available for lease at the Highlands of Lombard, a multi-tenant shopping center located along the east side of Highland Avenue in Lombard, Illinois. The property provides an excellent opportunity to join an established center with co-tenants including Byrd's Hot Chicken, Brick's Pizza, and Beauty Craft among others. The Highlands of Lombard benefits from its location in Lombard, a quarter-mile north of Interstate-88 (I-88) and one (1) mile east of Interstate-355 (I-355), featuring convenient access to and from the property. From a local perspective, the property sits just north of the heavily-trafficked intersection at Butterfield Road (Route 56) and Highland Avenue. The center is part of a larger development including co-tenants The Dump, Potbelly, among others. Additionally, the center sits directly across the street from the Yorktown Center, a 100+ tenant super regional mall serving the western suburbs. Other neighboring retailers include Target, Best Buy, Dollar Tree, Starbucks, Dunkin, Panera Bread, The Patio, Miller's Ale House, Capital Grille, Olive Garden, McDonald's, Portillo's, and Burger King, among others

#### **Property Highlights**

- Pylon signage available along Highland Avenue (11,700 VPD)
- · Ability to join co-tenants Byrd's Hot Chicken, Brick's Pizza and Beauty Craft
- The Property sites in the same complex as City View at the Highlands, a 403-unit apartment complex, and across the street from the Yorktown Center, a 100+ tenant super regional mall
- Ample parking available on-site