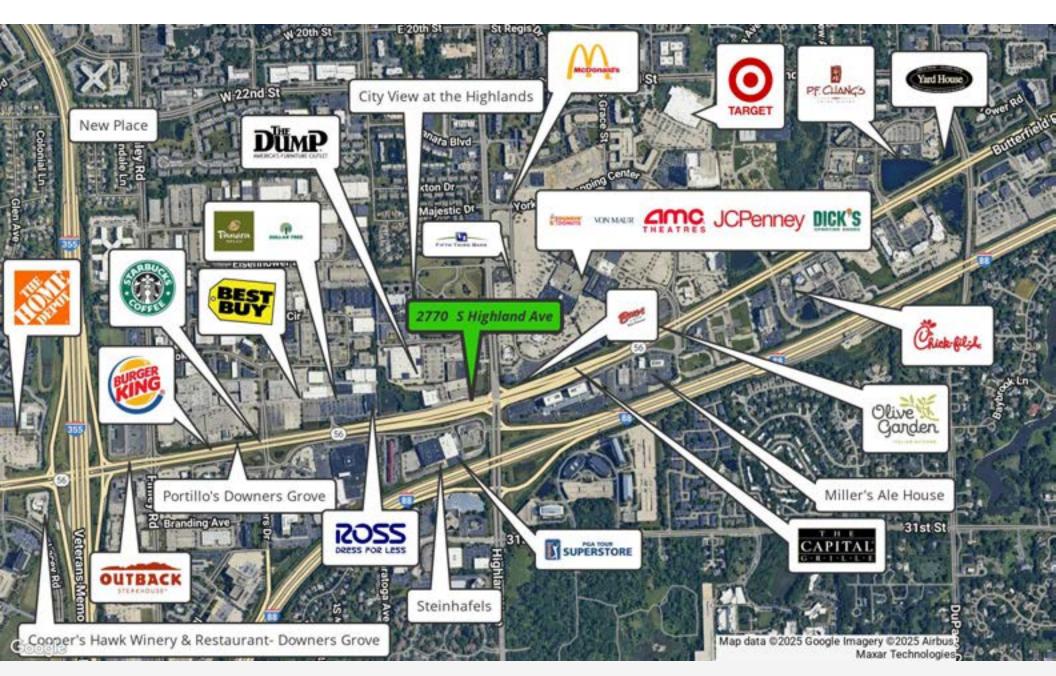

#### **Property Overview**

906 - 1,584 SF of retail space available for lease at the Highlands of Lombard, a multi-tenant shopping center located along the east side of Highland Avenue in Lombard, Illinois. The property provides an excellent opportunity to join an established center with co-tenants including Byrd's Hot Chicken, Brick's Pizza, and Beauty Craft among others. The Highlands of Lombard benefits from its location in Lombard, a quarter-mile north of Interstate-88 (I-88) and one (1) mile east of Interstate-355 (I-355), featuring convenient access to and from the property. From a local perspective, the property sits just north of the heavily-trafficked intersection at Butterfield Road (Route 56) and Highland Avenue. The center is part of a larger development including co-tenants The Dump, Potbelly, among others. Additionally, the center sits directly across the street from the Yorktown Center, a 100+ tenant super regional mall serving the western suburbs. Other neighboring retailers include Target, Best Buy, Dollar Tree, Starbucks, Dunkin, Panera Bread, The Patio, Miller's Ale House, Capital Grille, Olive Garden, McDonald's, Portillo's, and Burger King, among others

#### **Property Highlights**

- Pylon signage available along Highland Avenue (11,700 VPD)
- · Ability to join co-tenants Byrd's Hot Chicken, Brick's Pizza and Beauty Craft
- The Property sites in the same complex as City View at the Highlands, a 403-unit apartment complex, and across the street from the Yorktown Center, a 100+ tenant super regional mall
- Ample parking available on-site