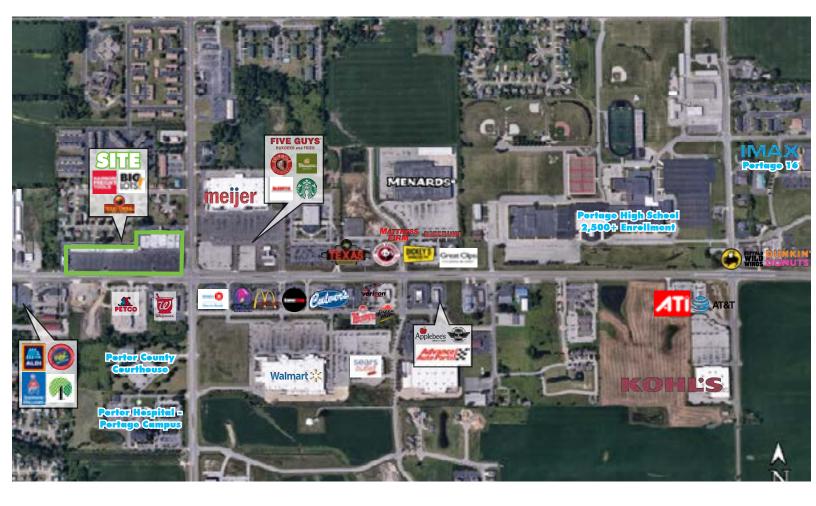

#### FOR LEASE

- + Anchor space and shop space available
- + Located at the epicenter of Portage's sub-regional retail trade area NWC of US Highway 6 and Willowcreek Road.
- + Signalized intersection with over 45,000 VPD, giving easy access to the Property off both roadways with 5 curb-cuts
- + Anchored by Big Lots (since 1979), Harbor Freight Tools, Texas Corral and Fresenius Medical Care.
- + Surrounded by national retailers such as Meijer, Walmart Supercenter, Menard's, Kohl's, ALDI, Panera, Chipotle, Starbucks and many others.
- + New ownership and management has invested in many updgrades and improvements
- + Pylon signage available