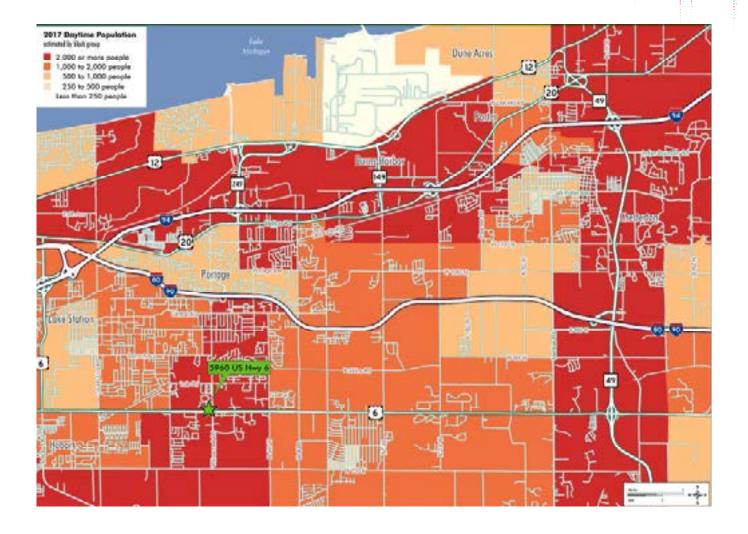

### Market Demographics

|                                      | 1 Mile Radius | 3 Mile Radius | 5 Mile Radius |
|--------------------------------------|---------------|---------------|---------------|
| Population                           | 6,454         | 46,373        | 88,503        |
| Household                            | 2,412         | 17,033        | 33,408        |
| Income                               | \$78,353      | \$70,116      | \$71,413      |
| Daytime<br>Population                | 9,341         | 37,438        | 75,575        |
| Average Value<br>of Housing<br>Units | \$178,865     | \$140,233     | \$145,004     |