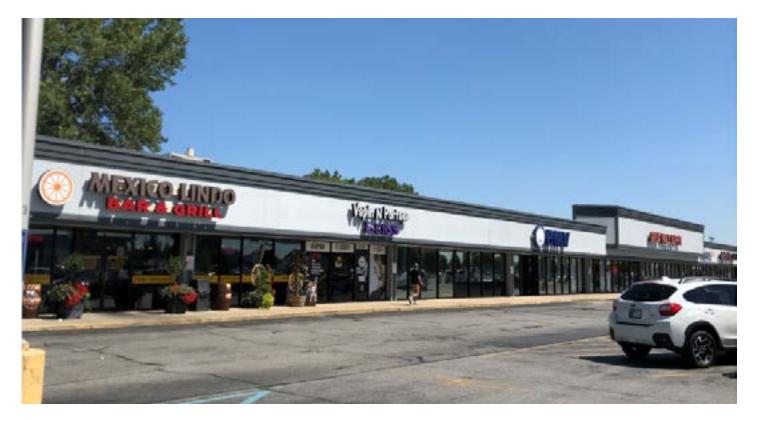

### **Availability**

|    | ·····/                           |        |
|----|----------------------------------|--------|
| 1  | Texas Corral                     | 5,690  |
| 2  | Anytime Fitness                  | 1,235  |
| 3  | Anytime Fitness                  | 1,235  |
| 4  | Anytime Fitness                  | 780    |
| 5  | Anytime Fitness                  | 1,105  |
| 6  | Anytime Fitness                  | 1,930  |
| 7  | Available                        | 1,995  |
| 8  | Smoothie King                    | 1,635  |
| 9  | BJ's Coins                       | 1,170  |
| 10 | Scrubs On Wheels                 | 1,560  |
| 11 | Pancake House                    | 3,000  |
| 12 | Louie's Tux                      | 1,473  |
| 13 | Mexico Lindo                     | 1,465  |
| 14 | Mexico Lindo                     | 3,575  |
| 15 | Vapin                            | 1,060  |
| 16 | Bureau of Motor Vehicles         | 1,170  |
| 17 | Bureau of Motor Vehicles         | 2,990  |
| 18 | Great Wall                       | 5,160  |
| 19 | Angel Auto Insurance             | 1,080  |
| 20 | Corral's Martial Arts            | 2,140  |
| 21 | America's Best                   | 2,275  |
| 22 | America's Best                   | 1,064  |
| 23 | GeneRX Pharmacy                  | 1,000  |
| 24 | Fuji                             | 1,520  |
| 25 | Fresenius                        | 12,000 |
| 26 | Big Lots                         | 28,875 |
| 27 | Harbor Freight Tools             | 6,000  |
| 28 | Harbor Freight Tools             | 6,000  |
| 29 | Harbor Freight Tools             | 2,500  |
| 30 | Available Q1 22'<br>CJ's Liquors | 2,500  |
| 31 | Barber                           | 1,321  |
|    |                                  |        |