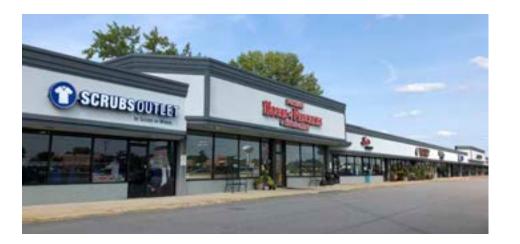

### **Availability**

|    | ·····/                           |        |
|----|----------------------------------|--------|
| 1  | Texas Corral                     | 5,690  |
| 2  | Anytime Fitness                  | 1,235  |
| 3  | Anytime Fitness                  | 1,235  |
| 4  | Anytime Fitness                  | 780    |
| 5  | Anytime Fitness                  | 1,105  |
| 6  | Anytime Fitness                  | 1,930  |
| 7  | Available                        | 1,995  |
| 8  | Smoothie King                    | 1,635  |
| 9  | BJ's Coins                       | 1,170  |
| 10 | Scrubs On Wheels                 | 1,560  |
| 11 | Pancake House                    | 3,000  |
| 12 | Louie's Tux                      | 1,473  |
| 13 | Mexico Lindo                     | 1,465  |
| 14 | Mexico Lindo                     | 3,575  |
| 15 | Vapin                            | 1,060  |
| 16 | Bureau of Motor Vehicles         | 1,170  |
| 17 | Bureau of Motor Vehicles         | 2,990  |
| 18 | Great Wall                       | 5,160  |
| 19 | Angel Auto Insurance             | 1,080  |
| 20 | Corral's Martial Arts            | 2,140  |
| 21 | America's Best                   | 2,275  |
| 22 | America's Best                   | 1,064  |
| 23 | GeneRX Pharmacy                  | 1,000  |
| 24 | Fuji                             | 1,520  |
| 25 | Fresenius                        | 12,000 |
| 26 | Big Lots                         | 28,875 |
| 27 | Harbor Freight Tools             | 6,000  |
| 28 | Harbor Freight Tools             | 6,000  |
| 29 | Harbor Freight Tools             | 2,500  |
| 30 | Available Q1 22'<br>CJ's Liquors | 2,500  |
| 31 | Barber                           | 1,321  |
|    |                                  |        |