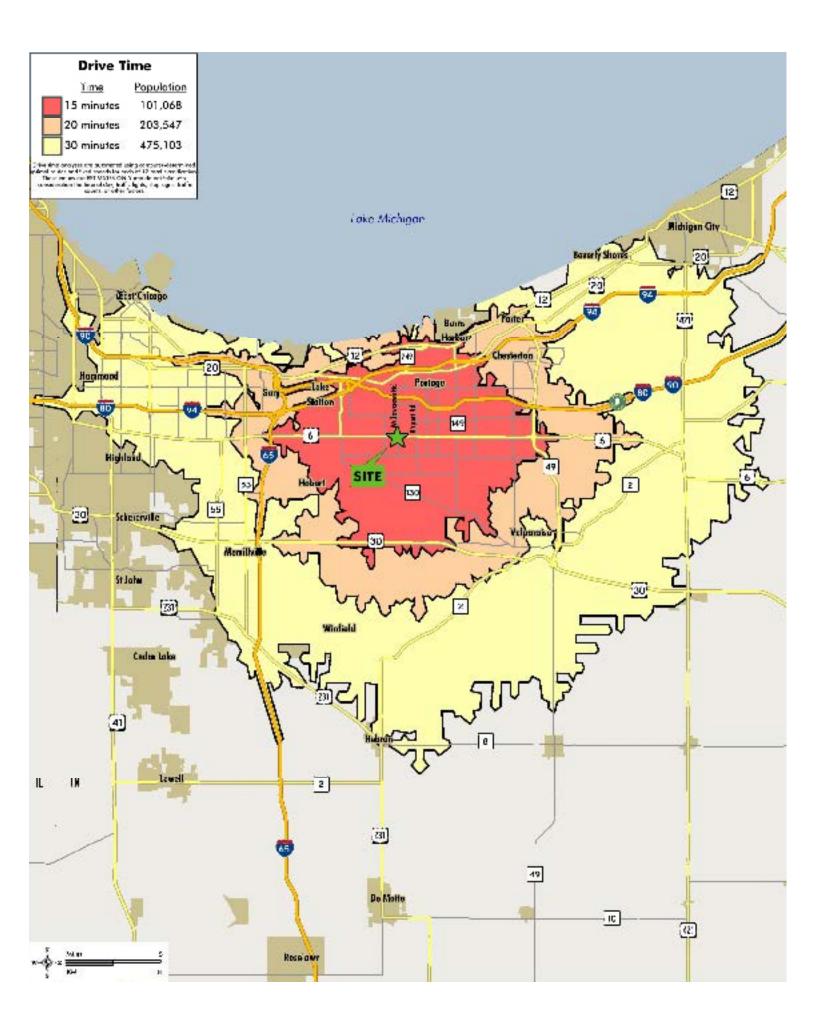

### Market Demographics

|                                      | 1 Mile Radius | 3 Mile Radius | 5 Mile Radius |
|--------------------------------------|---------------|---------------|---------------|
| Population                           | 6,454         | 46,373        | 88,503        |
| Household                            | 2,412         | 17,033        | 33,408        |
| Income                               | \$78,353      | \$70,116      | \$71,413      |
| Daytime<br>Population                | 9,341         | 37,438        | 75,575        |
| Average Value<br>of Housing<br>Units | \$178,865     | \$140,233     | \$145,004     |