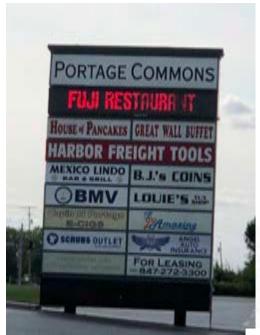

### **Availability**

|    | ·····/                           |        |
|----|----------------------------------|--------|
| 1  | Texas Corral                     | 5,690  |
| 2  | Anytime Fitness                  | 1,235  |
| 3  | Anytime Fitness                  | 1,235  |
| 4  | Anytime Fitness                  | 780    |
| 5  | Anytime Fitness                  | 1,105  |
| 6  | Anytime Fitness                  | 1,930  |
| 7  | Available                        | 1,995  |
| 8  | Smoothie King                    | 1,635  |
| 9  | BJ's Coins                       | 1,170  |
| 10 | Scrubs On Wheels                 | 1,560  |
| 11 | Pancake House                    | 3,000  |
| 12 | Louie's Tux                      | 1,473  |
| 13 | Mexico Lindo                     | 1,465  |
| 14 | Mexico Lindo                     | 3,575  |
| 15 | Vapin                            | 1,060  |
| 16 | Bureau of Motor Vehicles         | 1,170  |
| 17 | Bureau of Motor Vehicles         | 2,990  |
| 18 | Great Wall                       | 5,160  |
| 19 | Angel Auto Insurance             | 1,080  |
| 20 | Corral's Martial Arts            | 2,140  |
| 21 | America's Best                   | 2,275  |
| 22 | America's Best                   | 1,064  |
| 23 | GeneRX Pharmacy                  | 1,000  |
| 24 | Fuji                             | 1,520  |
| 25 | Fresenius                        | 12,000 |
| 26 | Big Lots                         | 28,875 |
| 27 | Harbor Freight Tools             | 6,000  |
| 28 | Harbor Freight Tools             | 6,000  |
| 29 | Harbor Freight Tools             | 2,500  |
| 30 | Available Q1 22'<br>CJ's Liquors | 2,500  |
| 31 | Barber                           | 1,321  |
|    |                                  |        |