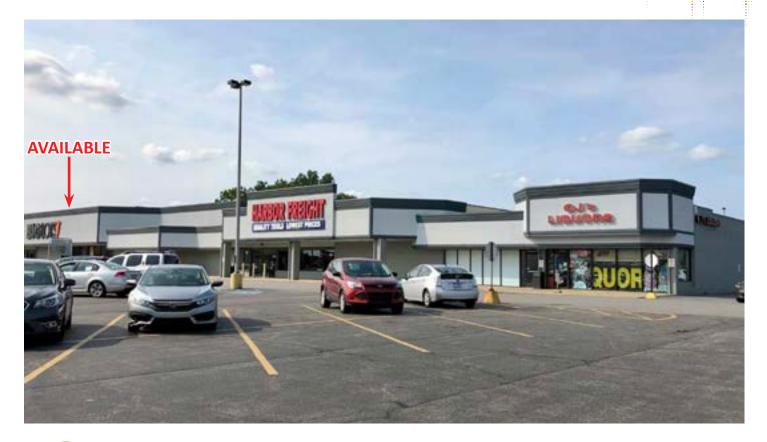

#### FOR LEASE

- + Anchor space and shop space available
- + Located at the epicenter of Portage's sub-regional retail trade area NWC of US Highway 6 and Willowcreek Road.
- + Signalized intersection with over 45,000 VPD, giving easy access to the Property off both roadways with 5 curb-cuts
- + Anchored by Big Lots (since 1979), Harbor Freight Tools, Texas Corral and Fresenius Medical Care.
- + Surrounded by national retailers such as Meijer, Walmart Supercenter, Menard's, Kohl's, ALDI, Panera, Chipotle, Starbucks and many others.
- + New ownership and management has invested in many updgrades and improvements
- + Pylon signage available

### **Availability**

|    | ·····/                           |        |
|----|----------------------------------|--------|
| 1  | Texas Corral                     | 5,690  |
| 2  | Anytime Fitness                  | 1,235  |
| 3  | Anytime Fitness                  | 1,235  |
| 4  | Anytime Fitness                  | 780    |
| 5  | Anytime Fitness                  | 1,105  |
| 6  | Anytime Fitness                  | 1,930  |
| 7  | Available                        | 1,995  |
| 8  | Smoothie King                    | 1,635  |
| 9  | BJ's Coins                       | 1,170  |
| 10 | Scrubs On Wheels                 | 1,560  |
| 11 | Pancake House                    | 3,000  |
| 12 | Louie's Tux                      | 1,473  |
| 13 | Mexico Lindo                     | 1,465  |
| 14 | Mexico Lindo                     | 3,575  |
| 15 | Vapin                            | 1,060  |
| 16 | Bureau of Motor Vehicles         | 1,170  |
| 17 | Bureau of Motor Vehicles         | 2,990  |
| 18 | Great Wall                       | 5,160  |
| 19 | Angel Auto Insurance             | 1,080  |
| 20 | Corral's Martial Arts            | 2,140  |
| 21 | America's Best                   | 2,275  |
| 22 | America's Best                   | 1,064  |
| 23 | GeneRX Pharmacy                  | 1,000  |
| 24 | Fuji                             | 1,520  |
| 25 | Fresenius                        | 12,000 |
| 26 | Big Lots                         | 28,875 |
| 27 | Harbor Freight Tools             | 6,000  |
| 28 | Harbor Freight Tools             | 6,000  |
| 29 | Harbor Freight Tools             | 2,500  |
| 30 | Available Q1 22'<br>CJ's Liquors | 2,500  |
| 31 | Barber                           | 1,321  |
|    |                                  |        |