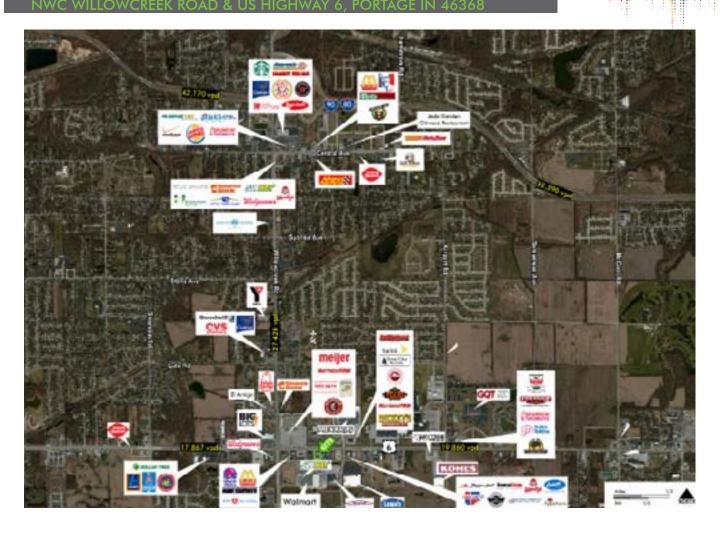

#### FOR LEASE

- + Anchor space and shop space available
- + Located at the epicenter of Portage's sub-regional retail trade area NWC of US Highway 6 and Willowcreek Road.
- + Signalized intersection with over 45,000 VPD, giving easy access to the Property off both roadways with 5 curb-cuts
- + Anchored by Big Lots (since 1979), Harbor Freight Tools, Texas Corral and Fresenius Medical Care.
- + Surrounded by national retailers such as Meijer, Walmart Supercenter, Menard's, Kohl's, ALDI, Panera, Chipotle, Starbucks and many others.
- + New ownership and management has invested in many updgrades and improvements
- + Pylon signage available

### **Traffic Counts**

| US Hwy 6       | 19,860 VPD |
|----------------|------------|
| Willowcreek Rd | 27,428 VPD |