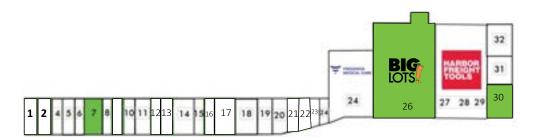

### **Availability**

|    | ·····/                           |        |
|----|----------------------------------|--------|
| 1  | Texas Corral                     | 5,690  |
| 2  | Anytime Fitness                  | 1,235  |
| 3  | Anytime Fitness                  | 1,235  |
| 4  | Anytime Fitness                  | 780    |
| 5  | Anytime Fitness                  | 1,105  |
| 6  | Anytime Fitness                  | 1,930  |
| 7  | Available                        | 1,995  |
| 8  | Smoothie King                    | 1,635  |
| 9  | BJ's Coins                       | 1,170  |
| 10 | Scrubs On Wheels                 | 1,560  |
| 11 | Pancake House                    | 3,000  |
| 12 | Louie's Tux                      | 1,473  |
| 13 | Mexico Lindo                     | 1,465  |
| 14 | Mexico Lindo                     | 3,575  |
| 15 | Vapin                            | 1,060  |
| 16 | Bureau of Motor Vehicles         | 1,170  |
| 17 | Bureau of Motor Vehicles         | 2,990  |
| 18 | Great Wall                       | 5,160  |
| 19 | Angel Auto Insurance             | 1,080  |
| 20 | Corral's Martial Arts            | 2,140  |
| 21 | America's Best                   | 2,275  |
| 22 | America's Best                   | 1,064  |
| 23 | GeneRX Pharmacy                  | 1,000  |
| 24 | Fuji                             | 1,520  |
| 25 | Fresenius                        | 12,000 |
| 26 | Big Lots                         | 28,875 |
| 27 | Harbor Freight Tools             | 6,000  |
| 28 | Harbor Freight Tools             | 6,000  |
| 29 | Harbor Freight Tools             | 2,500  |
| 30 | Available Q1 22'<br>CJ's Liquors | 2,500  |
| 31 | Barber                           | 1,321  |
|    |                                  |        |