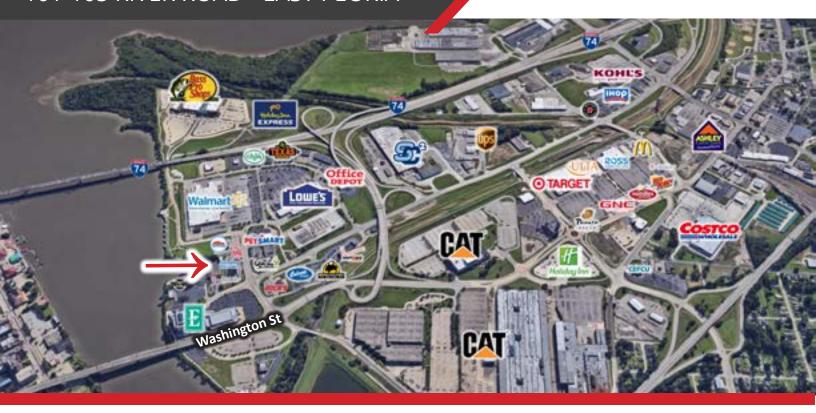

#### PROPERTY FEATURES

- Retail space available for lease in East Peoria adjacent to the Levee District.
- Building is located on the Riverfront at the entrance to Walmart Supercenter and Lowes Home Improvement.
- Two 1,500 SF spaces located side by side that can be combined to offer 3,000 SF. 103C was a formal salon and has some plumbing in place.
- Multi-tenant building includes Sherwin Williams, T-Mobile and Sports Clips.
- The Levee District and the surrounding areas offer a vibrant mixed-use experience and is a major shopping destination for the greater Peoria area.
- Adjacent to the Embassy Suites Hilton with other nearby commercial users including PetSmart, GameStop, Carle Health and Cefcu Credit Union. Approximately 1 mile from Target and Costco.
- Property is located on one of the main entrance roads to Bass Pro and the newly developed Putt Club, an 18,000 SF family entertainment complex.