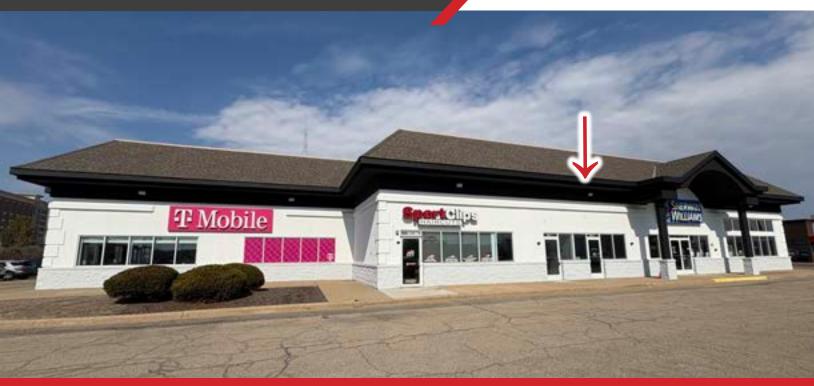

## EAST PEORIA RIVER FRONT CENTER 101-103 RIVER ROAD - EAST PEORIA

#### PROPERTY FEATURES

- Retail space available for lease in East Peoria adjacent to the Levee District.
- Building is located on the Riverfront at the entrance to Walmart Supercenter and Lowes Home Improvement.
- Two 1,500 SF spaces located side by side that can be combined to offer 3,000 SF. 103C was a formal salon and has some plumbing in place.
- Multi-tenant building includes Sherwin Williams, T-Mobile and Sports Clips.
- The Levee District and the surrounding areas offer a vibrant mixed-use experience and is a major shopping destination for the greater Peoria area.
- Adjacent to the Embassy Suites Hilton with other nearby commercial users including PetSmart, GameStop, Carle Health and Cefcu Credit Union. Approximately 1 mile from Target and Costco.
- Property is located on one of the main entrance roads to Bass Pro and the newly developed Putt Club, an 18,000 SF family entertainment complex.