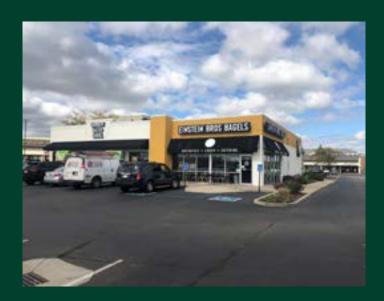

# Pyramid Place

Join a well-tenanted center positioned along a high-traffic retail corridor with storefront opportunities fronting 86th Street.

22 Existing Tenants

#### **Property Details**

- + Situated 1 mile south of the Michigan Road exit on I-465
- + Nearby daily traffic drivers include:
  - St. Vincent Hospital
  - Brebeuf Jesuit Preparatory School
  - The Pyramids Office Center (on going redevelopment)
  - Parkstone Office Center
  - Park 100 Industrial and Office Park