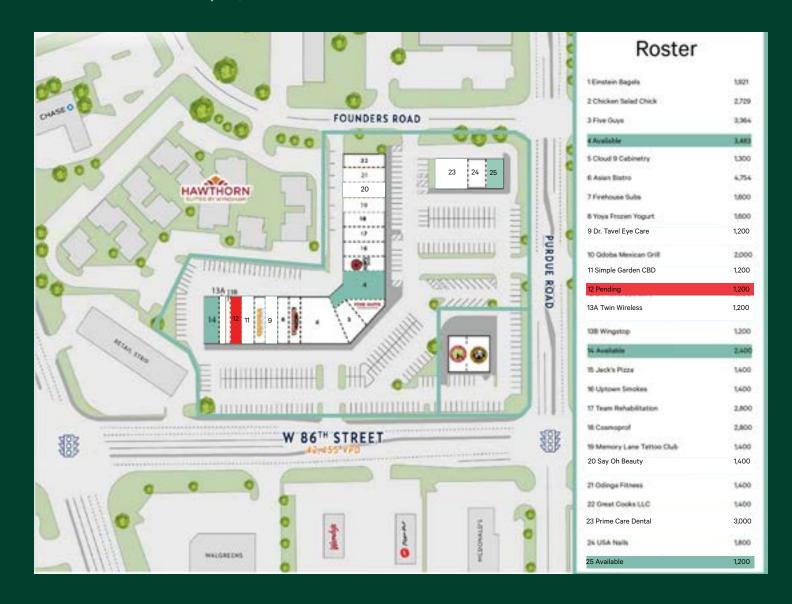

## **Available Spaces**

| Space # | SF    | Address            | Details                                             |
|---------|-------|--------------------|-----------------------------------------------------|
| 4       | 3,483 | 3454 W 86th Street |                                                     |
| 14      | 2,400 | 3548 W 86th Street | Former auto repair space (including 3 garage doors) |
| 25      | 1,200 | XXX W 86th Street  |                                                     |