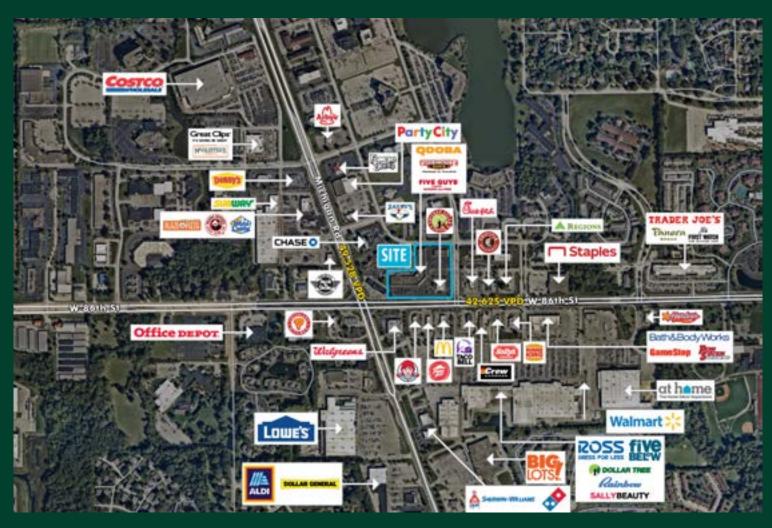

#### **Property Details**

- + Situated 1 mile south of the Michigan Road exit on I-465
- + Nearby daily traffic drivers include:
  - St. Vincent Hospital
  - Brebeuf Jesuit Preparatory School
  - The Pyramids Office Center (on going redevelopment)
  - Parkstone Office Center
  - Park 100 Industrial and Office Park