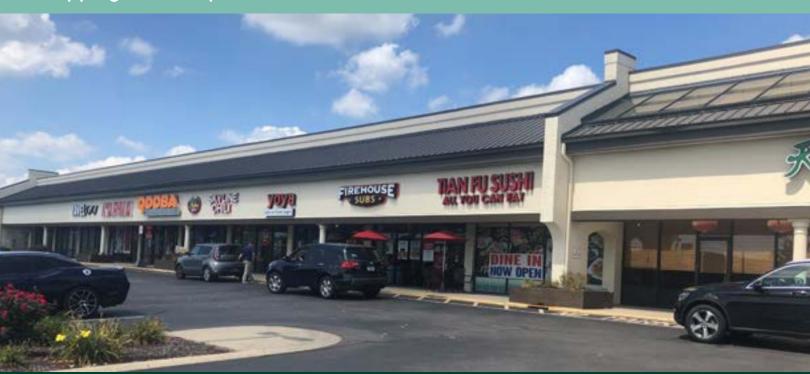

# Pyramid Place

Join a well-tenanted center positioned along a high-traffic retail corridor with storefront opportunities fronting 86th Street.

22 Existing Tenants

#### **Property Details**

- + Situated 1 mile south of the Michigan Road exit on I-465
- + Nearby daily traffic drivers include:
  - St. Vincent Hospital
  - Brebeuf Jesuit Preparatory School
  - The Pyramids Office Center (on going redevelopment)
  - Parkstone Office Center
  - Park 100 Industrial and Office Park