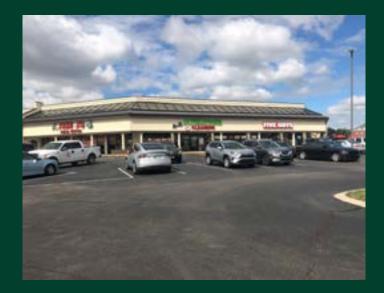

# Pyramid Place

Join a well-tenanted center positioned along a high-traffic retail corridor with storefront opportunities fronting 86th Street.

22 Existing Tenants

#### **Property Details**

- + Situated 1 mile south of the Michigan Road exit on I-465
- + Nearby daily traffic drivers include:
  - St. Vincent Hospital
  - Brebeuf Jesuit Preparatory School
  - The Pyramids Office Center (on going redevelopment)
  - Parkstone Office Center
  - Park 100 Industrial and Office Park