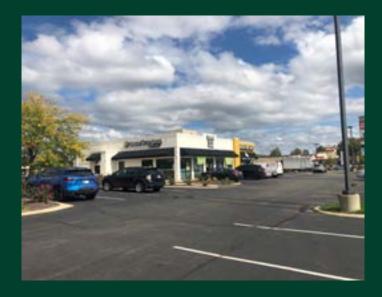

# Pyramid Place

Join a well-tenanted center positioned along a high-traffic retail corridor with storefront opportunities fronting 86th Street.

22 Existing Tenants

#### **Property Details**

- + Situated 1 mile south of the Michigan Road exit on I-465
- + Nearby daily traffic drivers include:
  - St. Vincent Hospital
  - Brebeuf Jesuit Preparatory School
  - The Pyramids Office Center (on going redevelopment)
  - Parkstone Office Center
  - Park 100 Industrial and Office Park