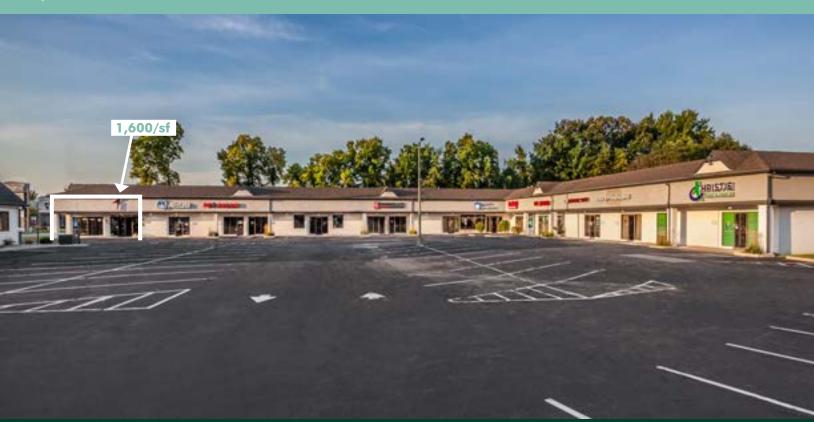

# Meridian Meadows

3011 Meridian Meadows Rd, Greenwood, IN 46142

1,600 SF available

## Property Info

- + 1.600 S.F. available
- + High residential density nearby
- + Great positioning with direct access to north and south bound SR 135 traffic
- + 41,973 VPD