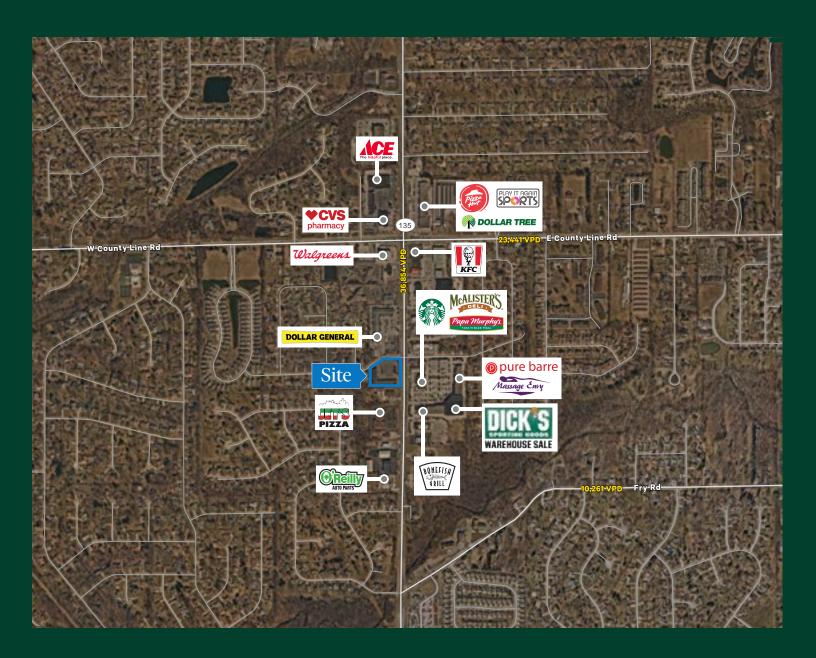

## Property Info

- + 1.600 S.F. available
- + High residential density nearby
- + Great positioning with direct access to north and south bound SR 135 traffic
- + 41,973 VPD

## **Traffic Counts**

| SR 135           | 41,973 (VPD) |
|------------------|--------------|
| County Line Road | 35,769 (VPD) |

ource: CBRE