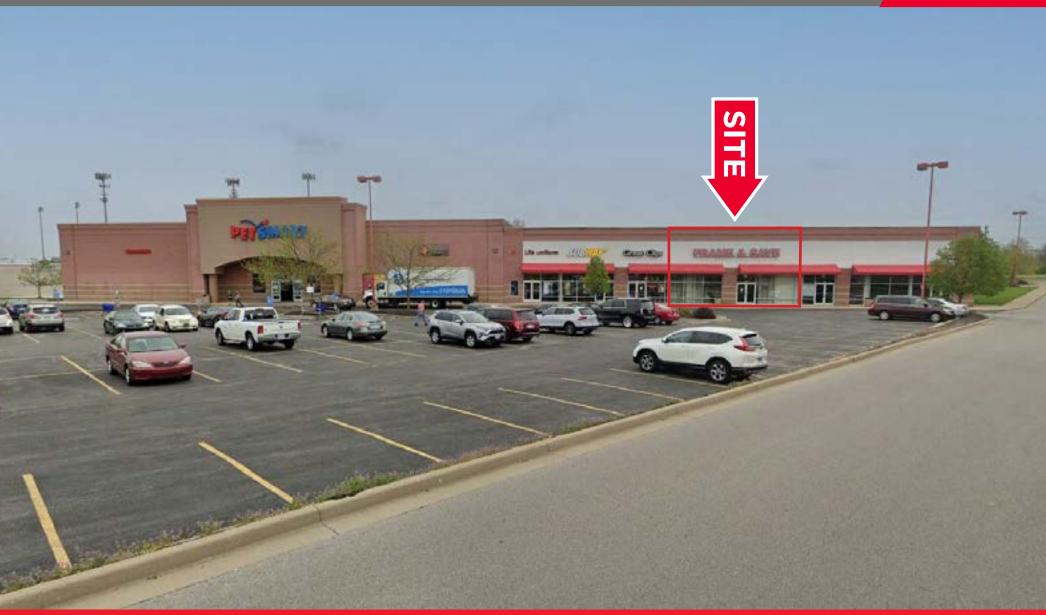

# HOUSTON COMMONS 1030-1060 HANSEL AVE, FLORENCE, KY

1000 1000 11/ (10000 / 10000 / 10000 / 10000 / 10000 / 10000 / 10000 / 10000 / 10000 / 10000 / 10000 / 10000 / 10000 / 10000 / 10000 / 10000 / 10000 / 10000 / 10000 / 10000 / 10000 / 10000 / 10000 / 10000 / 10000 / 10000 / 10000 / 10000 / 10000 / 10000 / 10000 / 10000 / 10000 / 10000 / 10000 / 10000 / 10000 / 10000 / 10000 / 10000 / 10000 / 10000 / 10000 / 10000 / 10000 / 10000 / 10000 / 10000 / 10000 / 10000 / 10000 / 10000 / 10000 / 10000 / 10000 / 10000 / 10000 / 10000 / 10000 / 10000 / 10000 / 10000 / 10000 / 10000 / 10000 / 10000 / 10000 / 10000 / 10000 / 10000 / 10000 / 10000 / 10000 / 10000 / 10000 / 10000 / 10000 / 10000 / 10000 / 10000 / 10000 / 10000 / 10000 / 10000 / 10000 / 10000 / 10000 / 10000 / 10000 / 10000 / 10000 / 10000 / 10000 / 10000 / 10000 / 10000 / 10000 / 10000 / 10000 / 10000 / 10000 / 10000 / 10000 / 10000 / 10000 / 10000 / 10000 / 10000 / 10000 / 10000 / 10000 / 10000 / 10000 / 10000 / 10000 / 10000 / 10000 / 10000 / 10000 / 10000 / 10000 / 10000 / 10000 / 10000 / 10000 / 10000 / 10000 / 10000 / 10000 / 10000 / 10000 / 10000 / 10000 / 10000 / 10000 / 10000 / 10000 / 10000 / 10000 / 10000 / 10000 / 10000 / 10000 / 10000 / 10000 / 10000 / 10000 / 10000 / 10000 / 10000 / 10000 / 10000 / 10000 / 10000 / 10000 / 10000 / 10000 / 10000 / 10000 / 10000 / 10000 / 10000 / 10000 / 10000 / 10000 / 10000 / 10000 / 10000 / 10000 / 10000 / 10000 / 10000 / 10000 / 10000 / 10000 / 10000 / 10000 / 10000 / 10000 / 10000 / 10000 / 10000 / 10000 / 10000 / 10000 / 10000 / 10000 / 10000 / 10000 / 10000 / 10000 / 10000 / 10000 / 10000 / 10000 / 10000 / 10000 / 10000 / 10000 / 10000 / 10000 / 10000 / 10000 / 10000 / 10000 / 10000 / 10000 / 10000 / 10000 / 10000 / 10000 / 10000 / 10000 / 10000 / 10000 / 10000 / 10000 / 10000 / 10000 / 10000 / 10000 / 10000 / 10000 / 10000 / 10000 / 10000 / 10000 / 10000 / 10000 / 10000 / 10000 / 10000 / 10000 / 10000 / 10000 / 10000 / 10000 / 10000 / 10000 / 10000 / 10000 / 10000 / 10000 / 10000 / 10000 / 10000 / 10000 / 10000 / 10000 / 10000 / 10000 / 10000 / 10000 / 10000 /

WE ARE THE CENTER OF RETAIL

For Lease / In-line Space with Junior Anchor

1030-1060 HANSEL AVE, FLORENCE, KY

## **NEIGHBORING TENANTS**

PetSmart, Target, St. Elizabeth Florence Hospital, Ford's Garage, O'Charley's, Turfway Park Racing & Gaming, Churchill's Bourbon & Brew Bar & Grille, and much more.

### **COMMENTS**

- 2,500 5,000 SF In-line retail space
- Space dimensions are 41.67' x 120'
- Anchored by PetSmart and shadowed by Target
- Located in front of Turfway Park Racing & Gaming and across the street from St. Elizabeth Florence Hospital