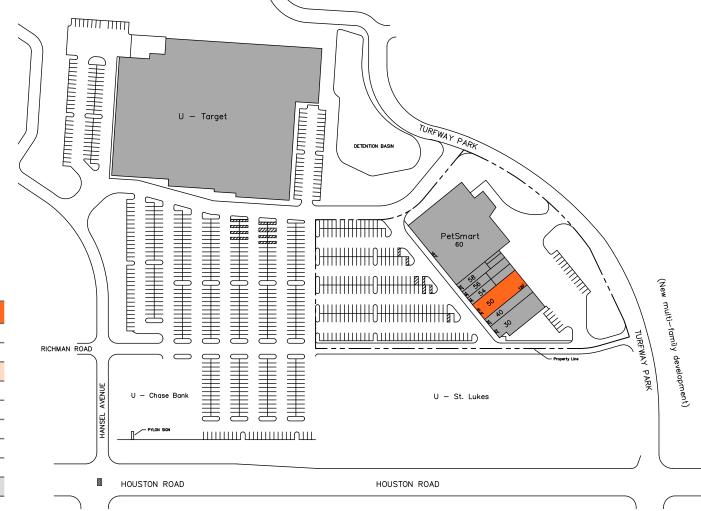

## **NEIGHBORING TENANTS**

PetSmart, Target, St. Elizabeth Florence Hospital, Ford's Garage, O'Charley's, Turfway Park Racing & Gaming, Churchill's Bourbon & Brew Bar & Grille, and much more.

### **COMMENTS**

- 2,500 5,000 SF In-line retail space
- Space dimensions are 41.67' x 120'
- Anchored by PetSmart and shadowed by Target
- Located in front of Turfway Park Racing & Gaming and across the street from St. Elizabeth Florence Hospital

- Stoplight access from Houston Road and 3 total access points
- Multiple office buildings and hotels located around the center
- Strong daytime demographics
- Pylon signage available

| Unit                | Tenant           | SQ. FT. |
|---------------------|------------------|---------|
| 30                  | AVAILABLE        | 4,822   |
| 40                  | FLORENCE FITNESS | 2,392   |
| 50                  | FRAME KING       | 5,000   |
| 54                  | GREAT CLIPS      | 1,200   |
| 56                  | SUBWAY           | 1,200   |
| 58                  | SMOKE AND SMILE  | 1,612   |
| 60                  | PETSMART         | 26,106  |
| U                   | TARGET           | 131,000 |
| TOTAL BUILDING AREA |                  | 173,332 |