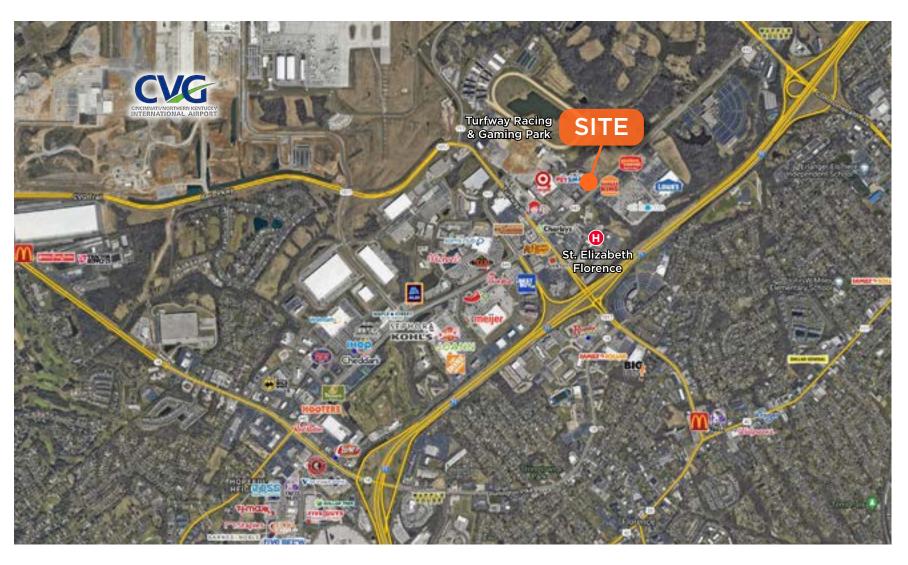

## **NEIGHBORING TENANTS**

PetSmart, Target, St. Elizabeth Florence Hospital, Ford's Garage, O'Charley's, Turfway Park Racing & Gaming, Churchill's Bourbon & Brew Bar & Grille, and much more.

### **COMMENTS**

- 2,500 5,000 SF In-line retail space
- Space dimensions are 41.67' x 120'
- Anchored by PetSmart and shadowed by Target
- Located in front of Turfway Park Racing & Gaming and across the street from St. Elizabeth Florence Hospital

- Stoplight access from Houston Road and 3 total access points
- Multiple office buildings and hotels located around the center
- Strong daytime demographics
- Pylon signage available