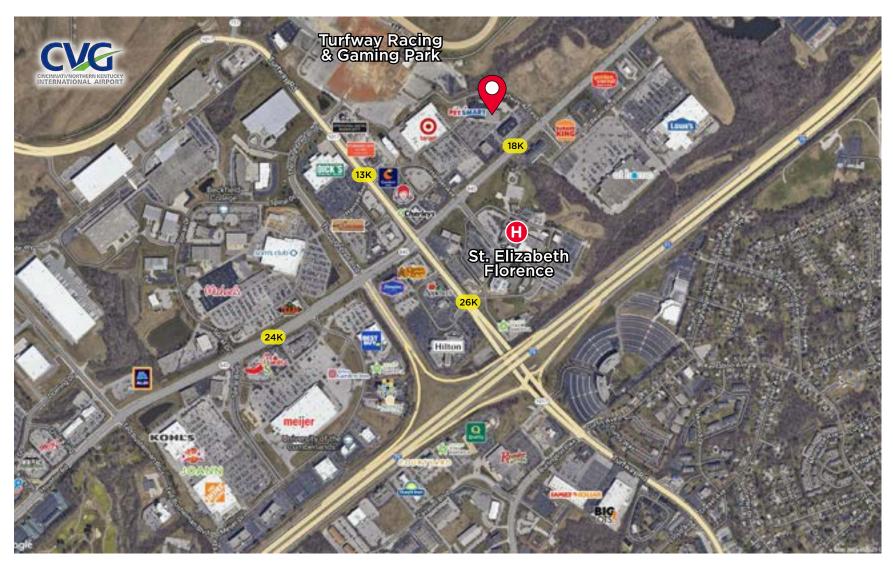

## **NEIGHBORING TENANTS**

PetSmart, Target, St. Elizabeth Florence Hospital, Ford's Garage, O'Charley's, Turfway Park Racing & Gaming, Churchill's Bourbon & Brew Bar & Grille, and much more.

### **COMMENTS**

- 2,500 5,000 SF In-line retail space
- Space dimensions are 41.67' x 120'
- Anchored by PetSmart and shadowed by Target
- Located in front of Turfway Park Racing & Gaming and across the street from St. Elizabeth Florence Hospital

- Stoplight access from Houston Road and 3 total access points
- Multiple office buildings and hotels located around the center
- Strong daytime demographics
- Pylon signage available