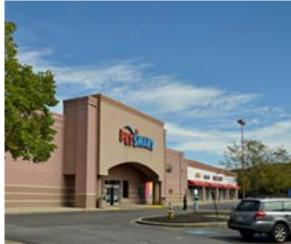

## **NEIGHBORING TENANTS**

PetSmart, Target, St. Elizabeth Florence Hospital, Ford's Garage, O'Charley's, Turfway Park Racing & Gaming, Churchill's Bourbon & Brew Bar & Grille, and much more.

### **COMMENTS**

- 2,500 5,000 SF In-line retail space
- Space dimensions are 41.67' x 120'
- Anchored by PetSmart and shadowed by Target
- Located in front of Turfway Park Racing & Gaming and across the street from St. Elizabeth Florence Hospital