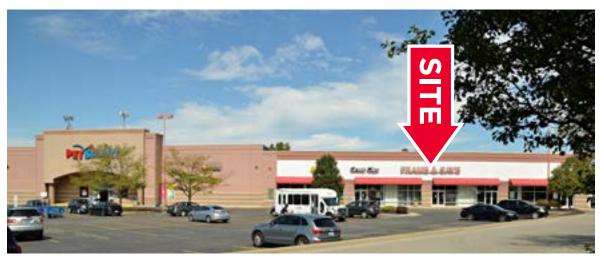

# HOUSTON COMMONS 1030-1060 HANSEL AVE, FLORENCE, KY

1000 1000 11/ (10000 / 10000 / 10000 / 10000 / 10000 / 10000 / 10000 / 10000 / 10000 / 10000 / 10000 / 10000 / 10000 / 10000 / 10000 / 10000 / 10000 / 10000 / 10000 / 10000 / 10000 / 10000 / 10000 / 10000 / 10000 / 10000 / 10000 / 10000 / 10000 / 10000 / 10000 / 10000 / 10000 / 10000 / 10000 / 10000 / 10000 / 10000 / 10000 / 10000 / 10000 / 10000 / 10000 / 10000 / 10000 / 10000 / 10000 / 10000 / 10000 / 10000 / 10000 / 10000 / 10000 / 10000 / 10000 / 10000 / 10000 / 10000 / 10000 / 10000 / 10000 / 10000 / 10000 / 10000 / 10000 / 10000 / 10000 / 10000 / 10000 / 10000 / 10000 / 10000 / 10000 / 10000 / 10000 / 10000 / 10000 / 10000 / 10000 / 10000 / 10000 / 10000 / 10000 / 10000 / 10000 / 10000 / 10000 / 10000 / 10000 / 10000 / 10000 / 10000 / 10000 / 10000 / 10000 / 10000 / 10000 / 10000 / 10000 / 10000 / 10000 / 10000 / 10000 / 10000 / 10000 / 10000 / 10000 / 10000 / 10000 / 10000 / 10000 / 10000 / 10000 / 10000 / 10000 / 10000 / 10000 / 10000 / 10000 / 10000 / 10000 / 10000 / 10000 / 10000 / 10000 / 10000 / 10000 / 10000 / 10000 / 10000 / 10000 / 10000 / 10000 / 10000 / 10000 / 10000 / 10000 / 10000 / 10000 / 10000 / 10000 / 10000 / 10000 / 10000 / 10000 / 10000 / 10000 / 10000 / 10000 / 10000 / 10000 / 10000 / 10000 / 10000 / 10000 / 10000 / 10000 / 10000 / 10000 / 10000 / 10000 / 10000 / 10000 / 10000 / 10000 / 10000 / 10000 / 10000 / 10000 / 10000 / 10000 / 10000 / 10000 / 10000 / 10000 / 10000 / 10000 / 10000 / 10000 / 10000 / 10000 / 10000 / 10000 / 10000 / 10000 / 10000 / 10000 / 10000 / 10000 / 10000 / 10000 / 10000 / 10000 / 10000 / 10000 / 10000 / 10000 / 10000 / 10000 / 10000 / 10000 / 10000 / 10000 / 10000 / 10000 / 10000 / 10000 / 10000 / 10000 / 10000 / 10000 / 10000 / 10000 / 10000 / 10000 / 10000 / 10000 / 10000 / 10000 / 10000 / 10000 / 10000 / 10000 / 10000 / 10000 / 10000 / 10000 / 10000 / 10000 / 10000 / 10000 / 10000 / 10000 / 10000 / 10000 / 10000 / 10000 / 10000 / 10000 / 10000 / 10000 / 10000 / 10000 / 10000 / 10000 / 10000 / 10000 / 10000 / 10000 / 10000 / 10000 / 10000 / 10000 / 10000 /

WE ARE THE CENTER OF RETAIL

For Lease / In-line Space with Junior Anchor

1030-1060 HANSEL AVE, FLORENCE, KY

### **COMMENTS**

- 2,500 5,000 SF In-line retail space
- Space dimensions are 41.67' x 120'
- Anchored by PetSmart and shadowed by Target
- Located in front of Turfway Park Racing & Gaming and across the street from St. Elizabeth Florence Hospital