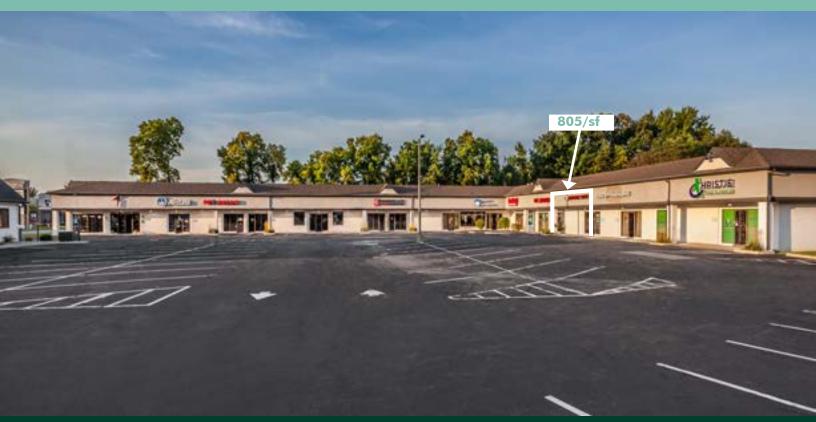

#### 805 SF available

# Property Info

- + 805 S.F. available
- + High residential density nearby
- + Great positioning with direct access to north and south bound SR 135 traffic
- + 41,973 VPD