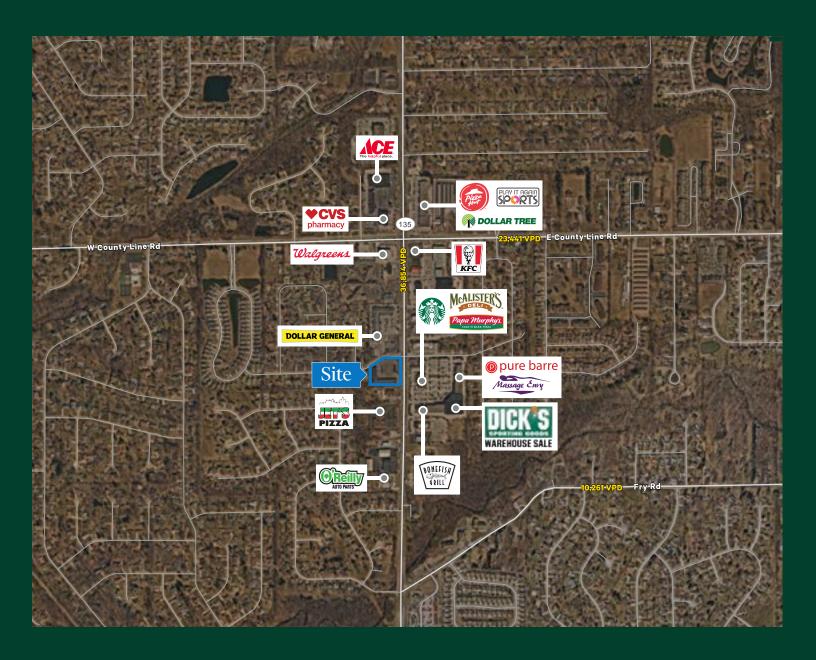

# Property Info

- + 805 S.F. available
- + High residential density nearby
- + Great positioning with direct access to north and south bound SR 135 traffic
- + 41,973 VPD

#### **Traffic Counts**

| SR 135           | 41,973 (VPD) |
|------------------|--------------|
| County Line Road | 35,769 (VPD) |
| Source: CBRF     |              |