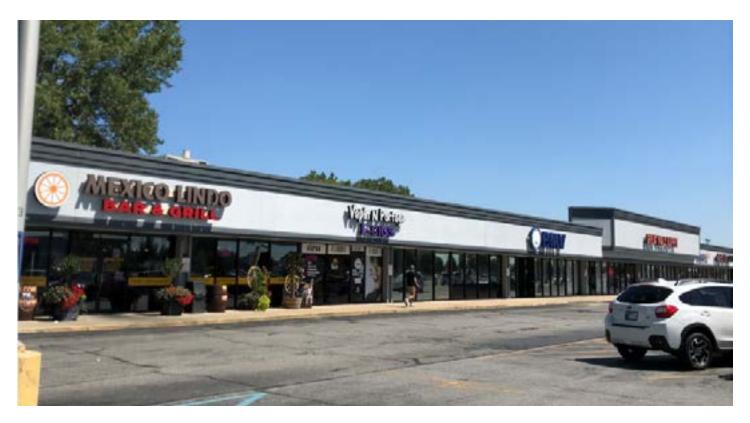

## **Availability**

|    | ,                                |        |
|----|----------------------------------|--------|
| 1  | Texas Corral                     | 5,690  |
| 2  | Anytime Fitness                  | 1,235  |
| 3  | Anytime Fitness                  | 1,235  |
| 4  | Anytime Fitness                  | 780    |
| 5  | Anytime Fitness                  | 1,105  |
| 6  | Anytime Fitness                  | 1,930  |
| 7  | Available                        | 1,995  |
| 8  | Smoothie King                    | 1,635  |
| 9  | BJ's Coins                       | 1,170  |
| 10 | Scrubs On Wheels                 | 1,560  |
| 11 | Pancake House                    | 3,000  |
| 12 | Louie's Tux                      | 1,473  |
| 13 | Mexico Lindo                     | 1,465  |
| 14 | Mexico Lindo                     | 3,575  |
| 15 | Vapin                            | 1,060  |
| 16 | Bureau of Motor Vehicles         | 1,170  |
| 17 | Bureau of Motor Vehicles         | 2,990  |
| 18 | Great Wall                       | 5,160  |
| 19 | Angel Auto Insurance             | 1,080  |
| 20 | Check into Cash                  | 2,140  |
| 21 | America's Best                   | 2,275  |
| 22 | America's Best                   | 1,064  |
| 23 | GeneRX Pharmacy                  | 1,000  |
| 24 | Fuji                             | 1,520  |
| 25 | Fresenius                        | 12,000 |
| 26 | Big Lots                         | 28,875 |
| 27 | Harbor Freight Tools             | 6,000  |
| 28 | Harbor Freight Tools             | 6,000  |
| 29 | Harbor Freight Tools             | 2,500  |
| 30 | Available Q1 22'<br>CJ's Liquors | 2,500  |
| 31 | Barber                           | 1,321  |