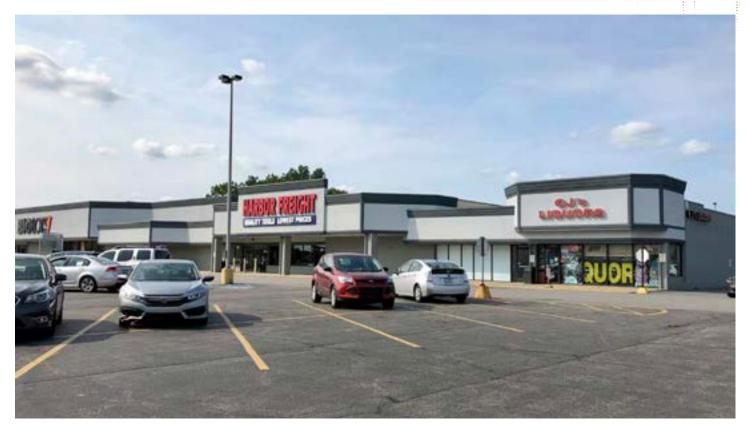

#### **FOR LEASE**

- + Located at the epicenter of Portage's sub-regional retail trade area NWC of US Highway 6 and Willowcreek Road.
- + Signalized intersection with over 45,000 VPD, giving easy access to the Property off both roadways with 5 curb-cuts
- + Anchored by Big Lots (since 1979), Harbor Freight Tools, Texas Corral and Fresenius Medical Care.
- + Surrounded by national retailers such as Meijer, Walmart Supercenter, Menard's, Kohl's, ALDI, Panera, Chipotle, Starbucks and many others.
- + New ownership and management has invested in many updgrades and improvements
- + Pylon signage available

## **Availability**

|    | ,                                |        |
|----|----------------------------------|--------|
| 1  | Texas Corral                     | 5,690  |
| 2  | Anytime Fitness                  | 1,235  |
| 3  | Anytime Fitness                  | 1,235  |
| 4  | Anytime Fitness                  | 780    |
| 5  | Anytime Fitness                  | 1,105  |
| 6  | Anytime Fitness                  | 1,930  |
| 7  | Available                        | 1,995  |
| 8  | Smoothie King                    | 1,635  |
| 9  | BJ's Coins                       | 1,170  |
| 10 | Scrubs On Wheels                 | 1,560  |
| 11 | Pancake House                    | 3,000  |
| 12 | Louie's Tux                      | 1,473  |
| 13 | Mexico Lindo                     | 1,465  |
| 14 | Mexico Lindo                     | 3,575  |
| 15 | Vapin                            | 1,060  |
| 16 | Bureau of Motor Vehicles         | 1,170  |
| 17 | Bureau of Motor Vehicles         | 2,990  |
| 18 | Great Wall                       | 5,160  |
| 19 | Angel Auto Insurance             | 1,080  |
| 20 | Check into Cash                  | 2,140  |
| 21 | America's Best                   | 2,275  |
| 22 | America's Best                   | 1,064  |
| 23 | GeneRX Pharmacy                  | 1,000  |
| 24 | Fuji                             | 1,520  |
| 25 | Fresenius                        | 12,000 |
| 26 | Big Lots                         | 28,875 |
| 27 | Harbor Freight Tools             | 6,000  |
| 28 | Harbor Freight Tools             | 6,000  |
| 29 | Harbor Freight Tools             | 2,500  |
| 30 | Available Q1 22'<br>CJ's Liquors | 2,500  |
| 31 | Barber                           | 1,321  |