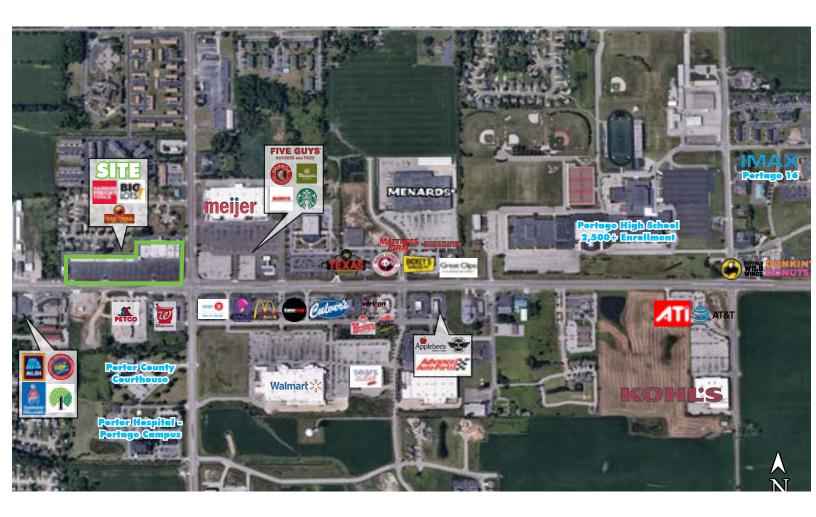

#### **FOR LEASE**

- + Located at the epicenter of Portage's sub-regional retail trade area NWC of US Highway 6 and Willowcreek Road.
- + Signalized intersection with over 45,000 VPD, giving easy access to the Property off both roadways with 5 curb-cuts
- + Anchored by Big Lots (since 1979), Harbor Freight Tools, Texas Corral and Fresenius Medical Care.
- + Surrounded by national retailers such as Meijer, Walmart Supercenter, Menard's, Kohl's, ALDI, Panera, Chipotle, Starbucks and many others.
- + New ownership and management has invested in many updgrades and improvements
- + Pylon signage available