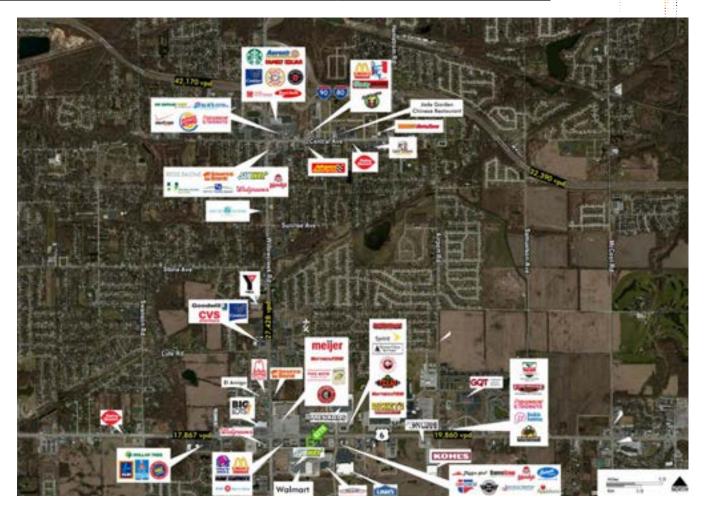

#### **Traffic Counts**

| US Hwy 6       | 19,860 VPD |
|----------------|------------|
| Willowcreek Rd | 27,428 VPD |