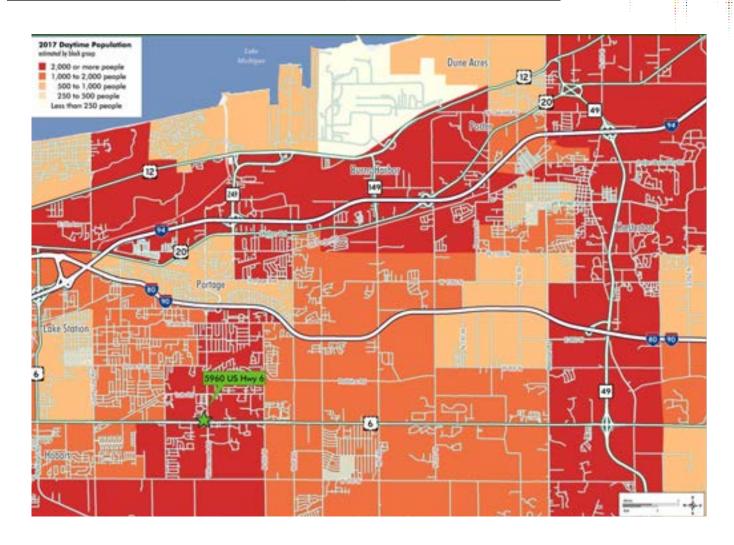

### **Market Demographics**

|                                      | 1 Mile Radius | 3 Mile Radius | 5 Mile Radius |
|--------------------------------------|---------------|---------------|---------------|
| Population                           | 6,454         | 46,373        | 88,503        |
| Household                            | 2,412         | 17,033        | 33,408        |
| Income                               | \$78,353      | \$70,116      | \$71,413      |
| Daytime<br>Population                | 9,341         | 37,438        | 75,575        |
| Average Value<br>of Housing<br>Units | \$178,865     | \$140,233     | \$145,004     |