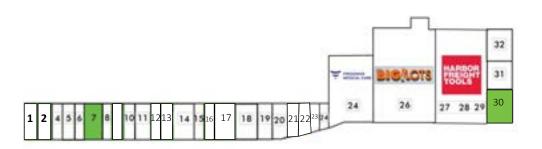

## **Availability**

|    | ,                                |        |
|----|----------------------------------|--------|
| 1  | Texas Corral                     | 5,690  |
| 2  | Anytime Fitness                  | 1,235  |
| 3  | Anytime Fitness                  | 1,235  |
| 4  | Anytime Fitness                  | 780    |
| 5  | Anytime Fitness                  | 1,105  |
| 6  | Anytime Fitness                  | 1,930  |
| 7  | Available                        | 1,995  |
| 8  | Smoothie King                    | 1,635  |
| 9  | BJ's Coins                       | 1,170  |
| 10 | Scrubs On Wheels                 | 1,560  |
| 11 | Pancake House                    | 3,000  |
| 12 | Louie's Tux                      | 1,473  |
| 13 | Mexico Lindo                     | 1,465  |
| 14 | Mexico Lindo                     | 3,575  |
| 15 | Vapin                            | 1,060  |
| 16 | Bureau of Motor Vehicles         | 1,170  |
| 17 | Bureau of Motor Vehicles         | 2,990  |
| 18 | Great Wall                       | 5,160  |
| 19 | Angel Auto Insurance             | 1,080  |
| 20 | Check into Cash                  | 2,140  |
| 21 | America's Best                   | 2,275  |
| 22 | America's Best                   | 1,064  |
| 23 | GeneRX Pharmacy                  | 1,000  |
| 24 | Fuji                             | 1,520  |
| 25 | Fresenius                        | 12,000 |
| 26 | Big Lots                         | 28,875 |
| 27 | Harbor Freight Tools             | 6,000  |
| 28 | Harbor Freight Tools             | 6,000  |
| 29 | Harbor Freight Tools             | 2,500  |
| 30 | Available Q1 22'<br>CJ's Liquors | 2,500  |
| 31 | Barber                           | 1,321  |