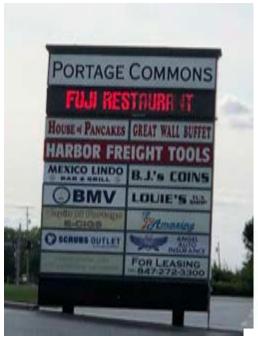

## **Availability**

|    | ,                                |        |
|----|----------------------------------|--------|
| 1  | Texas Corral                     | 5,690  |
| 2  | Anytime Fitness                  | 1,235  |
| 3  | Anytime Fitness                  | 1,235  |
| 4  | Anytime Fitness                  | 780    |
| 5  | Anytime Fitness                  | 1,105  |
| 6  | Anytime Fitness                  | 1,930  |
| 7  | Available                        | 1,995  |
| 8  | Smoothie King                    | 1,635  |
| 9  | BJ's Coins                       | 1,170  |
| 10 | Scrubs On Wheels                 | 1,560  |
| 11 | Pancake House                    | 3,000  |
| 12 | Louie's Tux                      | 1,473  |
| 13 | Mexico Lindo                     | 1,465  |
| 14 | Mexico Lindo                     | 3,575  |
| 15 | Vapin                            | 1,060  |
| 16 | Bureau of Motor Vehicles         | 1,170  |
| 17 | Bureau of Motor Vehicles         | 2,990  |
| 18 | Great Wall                       | 5,160  |
| 19 | Angel Auto Insurance             | 1,080  |
| 20 | Check into Cash                  | 2,140  |
| 21 | America's Best                   | 2,275  |
| 22 | America's Best                   | 1,064  |
| 23 | GeneRX Pharmacy                  | 1,000  |
| 24 | Fuji                             | 1,520  |
| 25 | Fresenius                        | 12,000 |
| 26 | Big Lots                         | 28,875 |
| 27 | Harbor Freight Tools             | 6,000  |
| 28 | Harbor Freight Tools             | 6,000  |
| 29 | Harbor Freight Tools             | 2,500  |
| 30 | Available Q1 22'<br>CJ's Liquors | 2,500  |
| 31 | Barber                           | 1,321  |