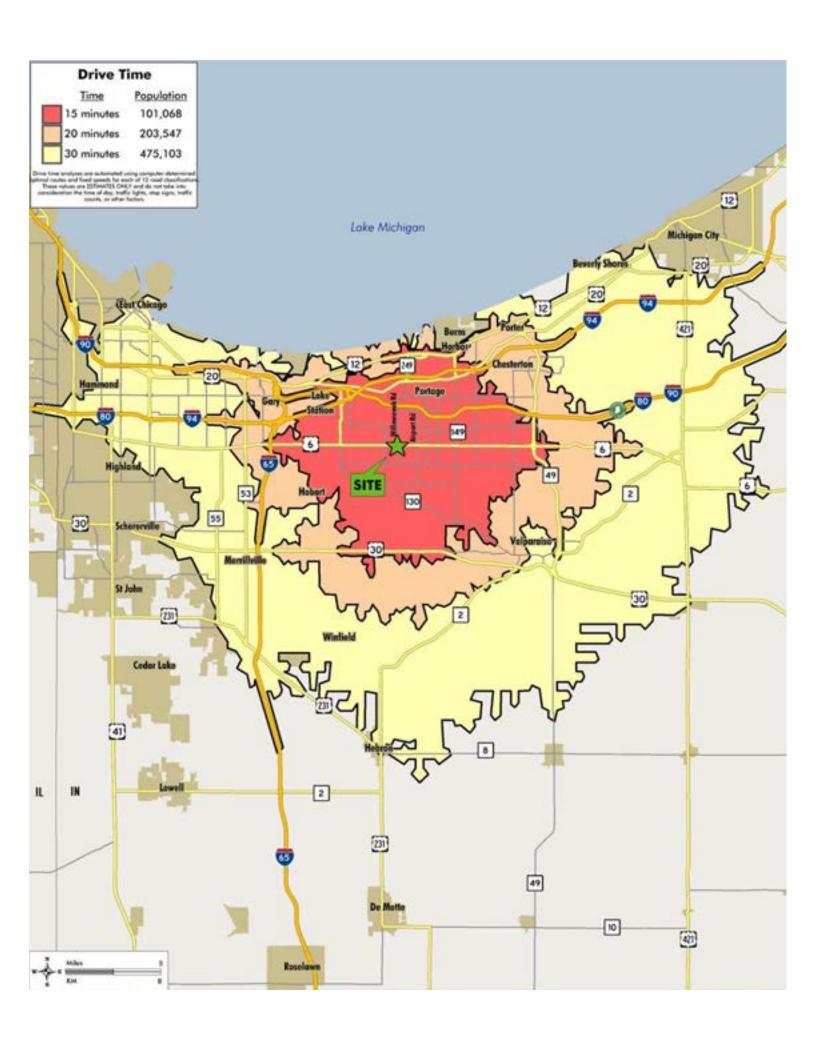

### **Market Demographics**

|                                      | 1 Mile Radius | 3 Mile Radius | 5 Mile Radius |
|--------------------------------------|---------------|---------------|---------------|
| Population                           | 6,454         | 46,373        | 88,503        |
| Household                            | 2,412         | 17,033        | 33,408        |
| Income                               | \$78,353      | \$70,116      | \$71,413      |
| Daytime<br>Population                | 9,341         | 37,438        | 75,575        |
| Average Value<br>of Housing<br>Units | \$178,865     | \$140,233     | \$145,004     |