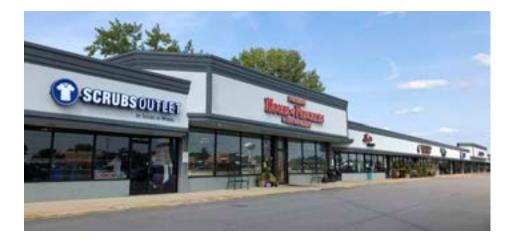

## **Availability**

|    | ,                                |        |
|----|----------------------------------|--------|
| 1  | Texas Corral                     | 5,690  |
| 2  | Anytime Fitness                  | 1,235  |
| 3  | Anytime Fitness                  | 1,235  |
| 4  | Anytime Fitness                  | 780    |
| 5  | Anytime Fitness                  | 1,105  |
| 6  | Anytime Fitness                  | 1,930  |
| 7  | Available                        | 1,995  |
| 8  | Smoothie King                    | 1,635  |
| 9  | BJ's Coins                       | 1,170  |
| 10 | Scrubs On Wheels                 | 1,560  |
| 11 | Pancake House                    | 3,000  |
| 12 | Louie's Tux                      | 1,473  |
| 13 | Mexico Lindo                     | 1,465  |
| 14 | Mexico Lindo                     | 3,575  |
| 15 | Vapin                            | 1,060  |
| 16 | Bureau of Motor Vehicles         | 1,170  |
| 17 | Bureau of Motor Vehicles         | 2,990  |
| 18 | Great Wall                       | 5,160  |
| 19 | Angel Auto Insurance             | 1,080  |
| 20 | Check into Cash                  | 2,140  |
| 21 | America's Best                   | 2,275  |
| 22 | America's Best                   | 1,064  |
| 23 | GeneRX Pharmacy                  | 1,000  |
| 24 | Fuji                             | 1,520  |
| 25 | Fresenius                        | 12,000 |
| 26 | Big Lots                         | 28,875 |
| 27 | Harbor Freight Tools             | 6,000  |
| 28 | Harbor Freight Tools             | 6,000  |
| 29 | Harbor Freight Tools             | 2,500  |
| 30 | Available Q1 22'<br>CJ's Liquors | 2,500  |
| 31 | Barber                           | 1,321  |