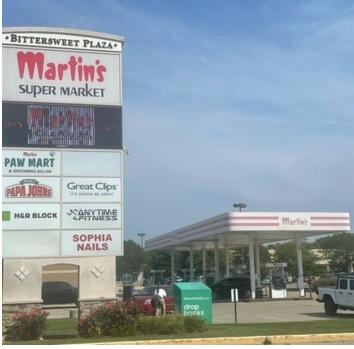

#### **PROPERTY HIGHLIGHTS**

- Rare 3,750 SF second-generation restaurant suite featuring a full hood system and walk-in coolers that can be demised to a smaller footprint.
- Join Martin's Supermarket, Walgreens, Arby's, PNC Bank, Papa John's Anytime Fitness, Great Clips, Paw Mart, H&R Block and more in a stabilized neighborhood shopping center.
- The anchor of a growing trade on the south side of Mishawaka, Bittersweet Plaza features excellent access and visibility at the high-traffic intersection (25,231 ADT) of Lincolnway West and Bittersweet Road.
- Close proximity to Penn High School, AM General manufacturing plant and dense single family neighborhoods.
- Approximately 0.40-acre pad site with excellent frontage on Bittersweet Road available for ground lease.

#### **AVAILABLE SPACES**

| SUITE         | TENANT    | SIZE (SF)        | LEASE TYPE   | LEASE RATE            |
|---------------|-----------|------------------|--------------|-----------------------|
| Suite 316     | Available | 8,000 SF         | NNN          | \$12.00 - 18.00 SF/yr |
| Suite 326-328 | Available | 1,300 - 3,750 SF | NNN          | \$18.00 SF/yr         |
| Suite 334     | Available | 835 SF           | NNN          | \$18.00 SF/yr         |
| Pad A         | Available | 0.4 Acres        | Ground Lease | Negotiable            |