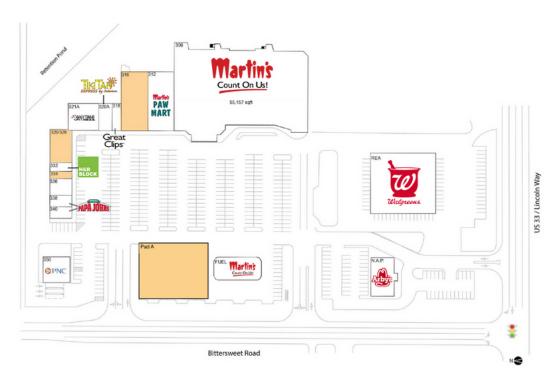

#### **PROPERTY HIGHLIGHTS**

- Rare 3,750 SF second-generation restaurant suite featuring a full hood system and walk-in coolers that can be demised to a smaller footprint.
- Join Martin's Supermarket, Walgreens, Arby's, PNC Bank, Papa John's Anytime Fitness, Great Clips, Paw Mart, H&R Block and more in a stabilized neighborhood shopping center.
- The anchor of a growing trade on the south side of Mishawaka, Bittersweet Plaza features excellent access and visibility at the high-traffic intersection (25,231 ADT) of Lincolnway West and Bittersweet Road.
- Close proximity to Penn High School, AM General manufacturing plant and dense single family neighborhoods.
- Approximately 0.40-acre pad site with excellent frontage on Bittersweet Road available for ground lease.

#### **AVAILABLE SPACES**

| SUITE         | TENANT    | SIZE (SF)        | LEASE TYPE   | LEASE RATE            |
|---------------|-----------|------------------|--------------|-----------------------|
| Suite 316     | Available | 8,000 SF         | NNN          | \$12.00 - 18.00 SF/yr |
| Suite 326-328 | Available | 1,300 - 3,750 SF | NNN          | \$18.00 SF/yr         |
| Suite 334     | Available | 835 SF           | NNN          | \$18.00 SF/yr         |
| Pad A         | Available | 0.4 Acres        | Ground Lease | Negotiable            |