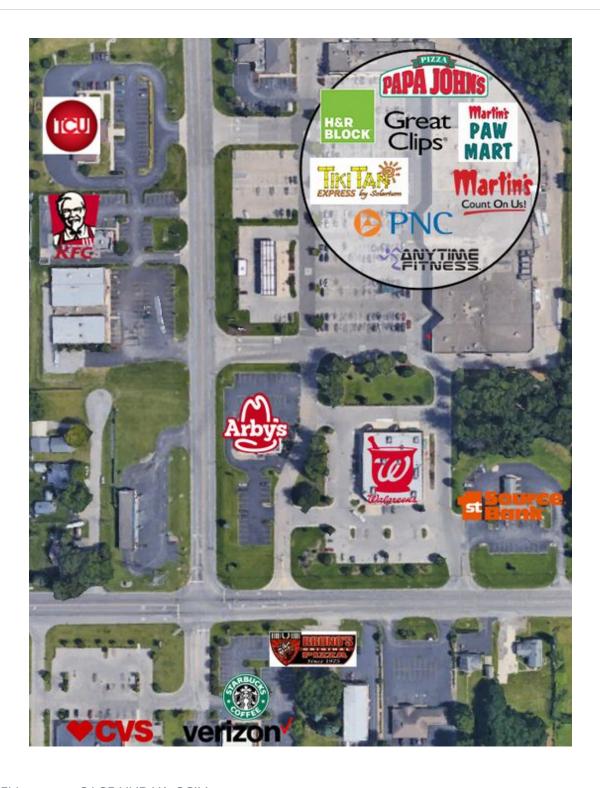

#### **PROPERTY HIGHLIGHTS**

- Rare 3,750 SF second-generation restaurant suite featuring a full hood system and walk-in coolers that can be demised to a smaller footprint.
- Join Martin's Supermarket, Walgreens, Arby's, PNC Bank, Papa John's Anytime Fitness, Great Clips, Paw Mart, H&R Block and more in a stabilized neighborhood shopping center.
- The anchor of a growing trade on the south side of Mishawaka, Bittersweet Plaza features excellent access and visibility at the high-traffic intersection (25,231 ADT) of Lincolnway West and Bittersweet Road.
- Close proximity to Penn High School, AM General manufacturing plant and dense single family neighborhoods.
- Approximately 0.40-acre pad site with excellent frontage on Bittersweet Road available for ground lease.