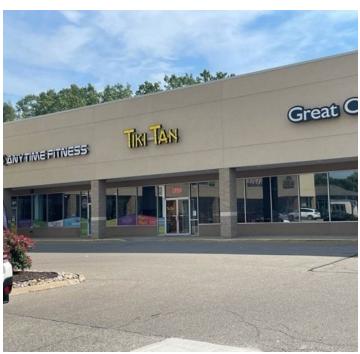

#### **PROPERTY HIGHLIGHTS**

- Rare 3,750 SF second-generation restaurant suite featuring a full hood system and walk-in coolers that can be demised to a smaller footprint.
- Join Martin's Supermarket, Walgreens, Arby's, PNC Bank, Papa John's Anytime Fitness, Great Clips, Paw Mart, H&R Block and more in a stabilized neighborhood shopping center.
- The anchor of a growing trade on the south side of Mishawaka, Bittersweet Plaza features excellent access and visibility at the high-traffic intersection (25,231 ADT) of Lincolnway West and Bittersweet Road.
- Close proximity to Penn High School, AM General manufacturing plant and dense single family neighborhoods.
- Approximately 0.40-acre pad site with excellent frontage on Bittersweet Road available for ground lease.

#### **AVAILABLE SPACES**

| SUITE         | TENANT    | SIZE (SF)        | LEASE TYPE   | LEASE RATE            |
|---------------|-----------|------------------|--------------|-----------------------|
| Suite 316     | Available | 8,000 SF         | NNN          | \$12.00 - 18.00 SF/yr |
| Suite 326-328 | Available | 1,300 - 3,750 SF | NNN          | \$18.00 SF/yr         |
| Suite 334     | Available | 835 SF           | NNN          | \$18.00 SF/yr         |
| Pad A         | Available | 0.4 Acres        | Ground Lease | Negotiable            |