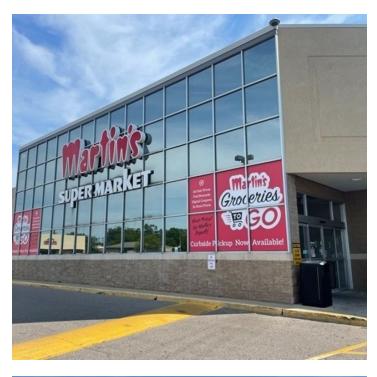

#### **PROPERTY HIGHLIGHTS**

- Rare 3,750 SF second-generation restaurant suite featuring a full hood system and walk-in coolers that can be demised to a smaller footprint.
- Join Martin's Supermarket, Walgreens, Arby's, PNC Bank, Papa John's Anytime Fitness, Great Clips, Paw Mart, H&R Block and more in a stabilized neighborhood shopping center.
- The anchor of a growing trade on the south side of Mishawaka, Bittersweet Plaza features excellent access and visibility at the high-traffic intersection (25,231 ADT) of Lincolnway West and Bittersweet Road.
- Close proximity to Penn High School, AM General manufacturing plant and dense single family neighborhoods.
- Approximately 0.40-acre pad site with excellent frontage on Bittersweet Road available for ground lease.

| LEASE RATE | \$12.00 - 18.00 SF/YR<br>(NNN; GROUND) |
|------------|----------------------------------------|
|------------|----------------------------------------|

| Available SF:  | 835 - 8,000 SF |
|----------------|----------------|
| Lot Size:      | 9.5 Acres      |
| Building Size: | 92,295 SF      |