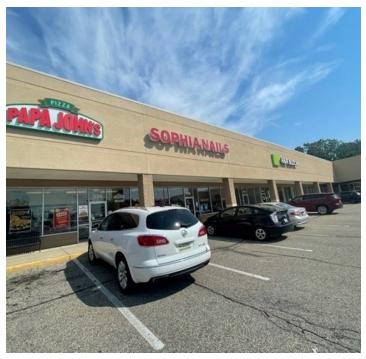

#### **PROPERTY HIGHLIGHTS**

- Rare 3,750 SF second-generation restaurant suite featuring a full hood system and walk-in coolers that can be demised to a smaller footprint.
- Join Martin's Supermarket, Walgreens, Arby's, PNC Bank, Papa John's Anytime Fitness, Great Clips, Paw Mart, H&R Block and more in a stabilized neighborhood shopping center.
- The anchor of a growing trade on the south side of Mishawaka, Bittersweet Plaza features excellent access and visibility at the high-traffic intersection (25,231 ADT) of Lincolnway West and Bittersweet Road.
- Close proximity to Penn High School, AM General manufacturing plant and dense single family neighborhoods.
- Approximately 0.40-acre pad site with excellent frontage on Bittersweet Road available for ground lease.

#### **AVAILABLE SPACES**

| SUITE         | TENANT    | SIZE (SF)        | LEASE TYPE   | LEASE RATE            |
|---------------|-----------|------------------|--------------|-----------------------|
| Suite 316     | Available | 8,000 SF         | NNN          | \$12.00 - 18.00 SF/yr |
| Suite 326-328 | Available | 1,300 - 3,750 SF | NNN          | \$18.00 SF/yr         |
| Suite 334     | Available | 835 SF           | NNN          | \$18.00 SF/yr         |
| Pad A         | Available | 0.4 Acres        | Ground Lease | Negotiable            |