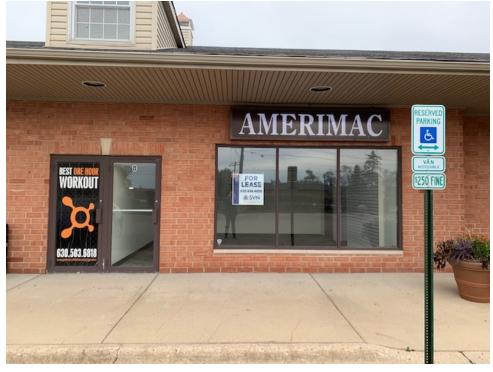

### **PROPERTY HIGHLIGHTS**

- Suite 8 fully carpeted w/ reception area and four private offices
- Ideal for Insurance agency, small business, cellphone retailer/ repair, specialty shop, boutique clothing store, logistics/ printing center
- For Showings call Patrice or Jennifer at 773-732-4711

### **OFFERING SUMMARY**

| AVAILABLE SF:  | 1,403 SF            |  |
|----------------|---------------------|--|
| LEASE RATE:    | \$19.00 SF/yr (NNN) |  |
| YEAR BUILT:    | 1992                |  |
| BUILDING SIZE: | 17,046 SF           |  |
| ZONING:        | B1                  |  |