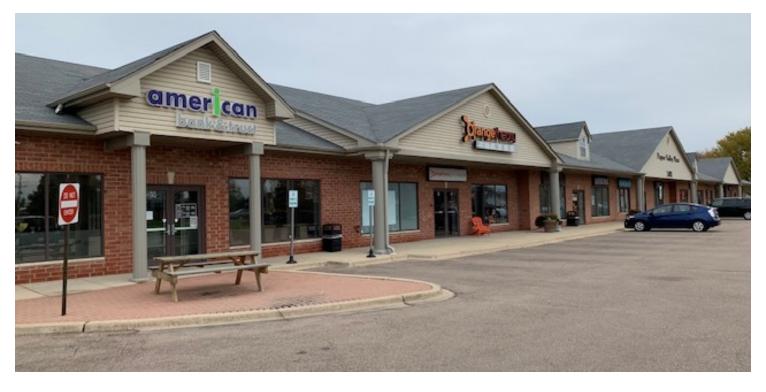

### **PROPERTY OVERVIEW**

Last remaining suite available.

Join national credit tenants including American Bank & Trust, Orange Theory, and Kumon.

Across from busy Delnor Hospital.

At intersection of Kaneville Rd & Randall Rd.

Abundant parking - 86 spaces in front and back of center

### PEPPER VALLEY PLAZA

2401 Kaneville Rd, Geneva, IL 60134

| POPULATION           | 1 MILE    | 3 MILES   | 5 MILES   |
|----------------------|-----------|-----------|-----------|
| Total population     | 6,349     | 56,984    | 118,720   |
| Median age           | 42.8      | 40.1      | 38.9      |
| Median age (male)    | 42.1      | 39.1      | 38.2      |
| Median age (Female)  | 43.2      | 41.0      | 40.0      |
| HOUSEHOLDS & INCOME  | 1 MILE    | 3 MILES   | 5 MILES   |
| Total households     | 2,313     | 21,181    | 42,313    |
| # of persons per HH  | 2.7       | 2.7       | 2.8       |
| " or persons per rin | 2.1       | 2.1       | 2.0       |
| Average HH income    | \$122,129 | \$105,403 | \$110,793 |